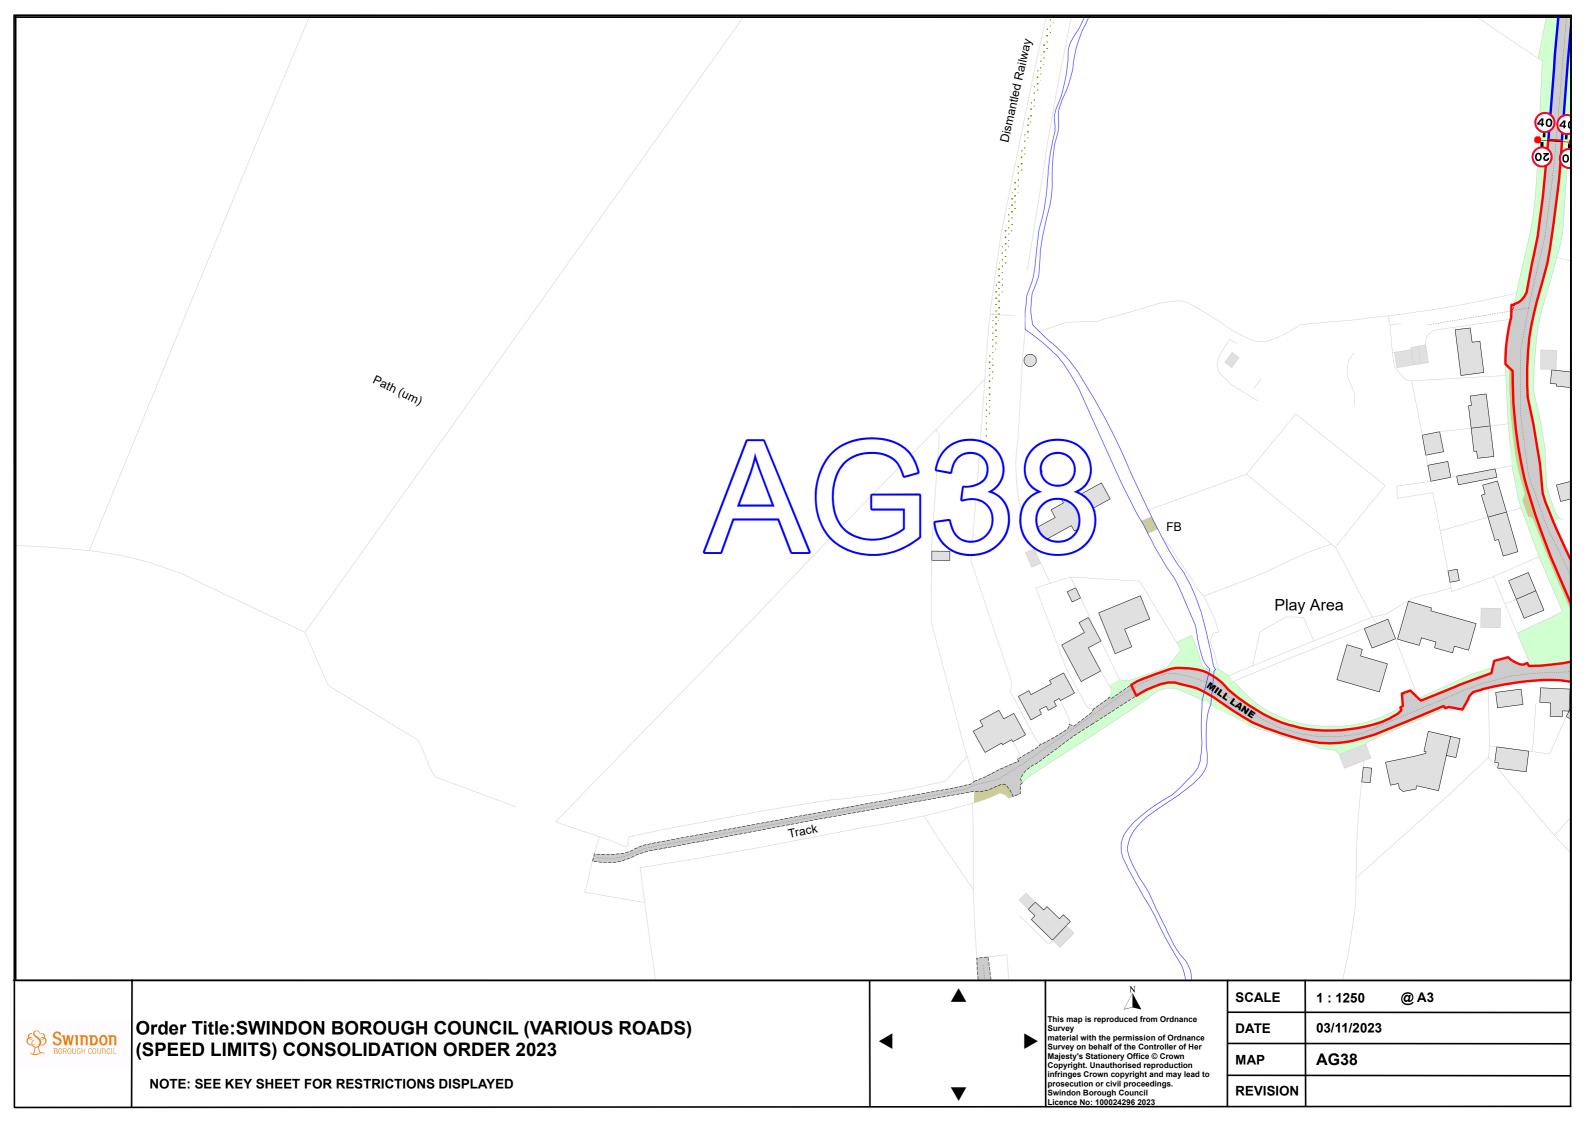

- The Order shall come into operation on the xx<sup>th</sup> day of xxxxxxx 2023 and may be cited as the "Swindon Borough Council (Various Roads, Swindon) (Speed Limits) Consolidation Order 2022 (Variation No. 15) Order 2023".
- The Swindon Borough Council (Various Roads, Swindon) (Speed Limits) Consolidation Order 2022 is hereby varied as follows:
  - A) By the revision of the plans marked tile reference "AG38, AH39, AG39, AH40, Al40 and Al39".
  - B) The effect of the Order is to introduce 20 mph speed limit on Avenue Road, Trenchard Road, Mill Lane, Hossil Lane and Church Lane.

NOTE: SEE KEY SHEET FOR RESTRICTIONS DISPLAYED

his map is reproduced from Ordnance urvey

material with the permission of Ordnance Survey on behalf of the Controller of Her Majesty's Stationery Office © Crown Copyright. Unauthorised reproduction infringes Crown copyright and may lead to prosecution or civil proceedings. Swindon Borough Council Licence No: 100024296 2023