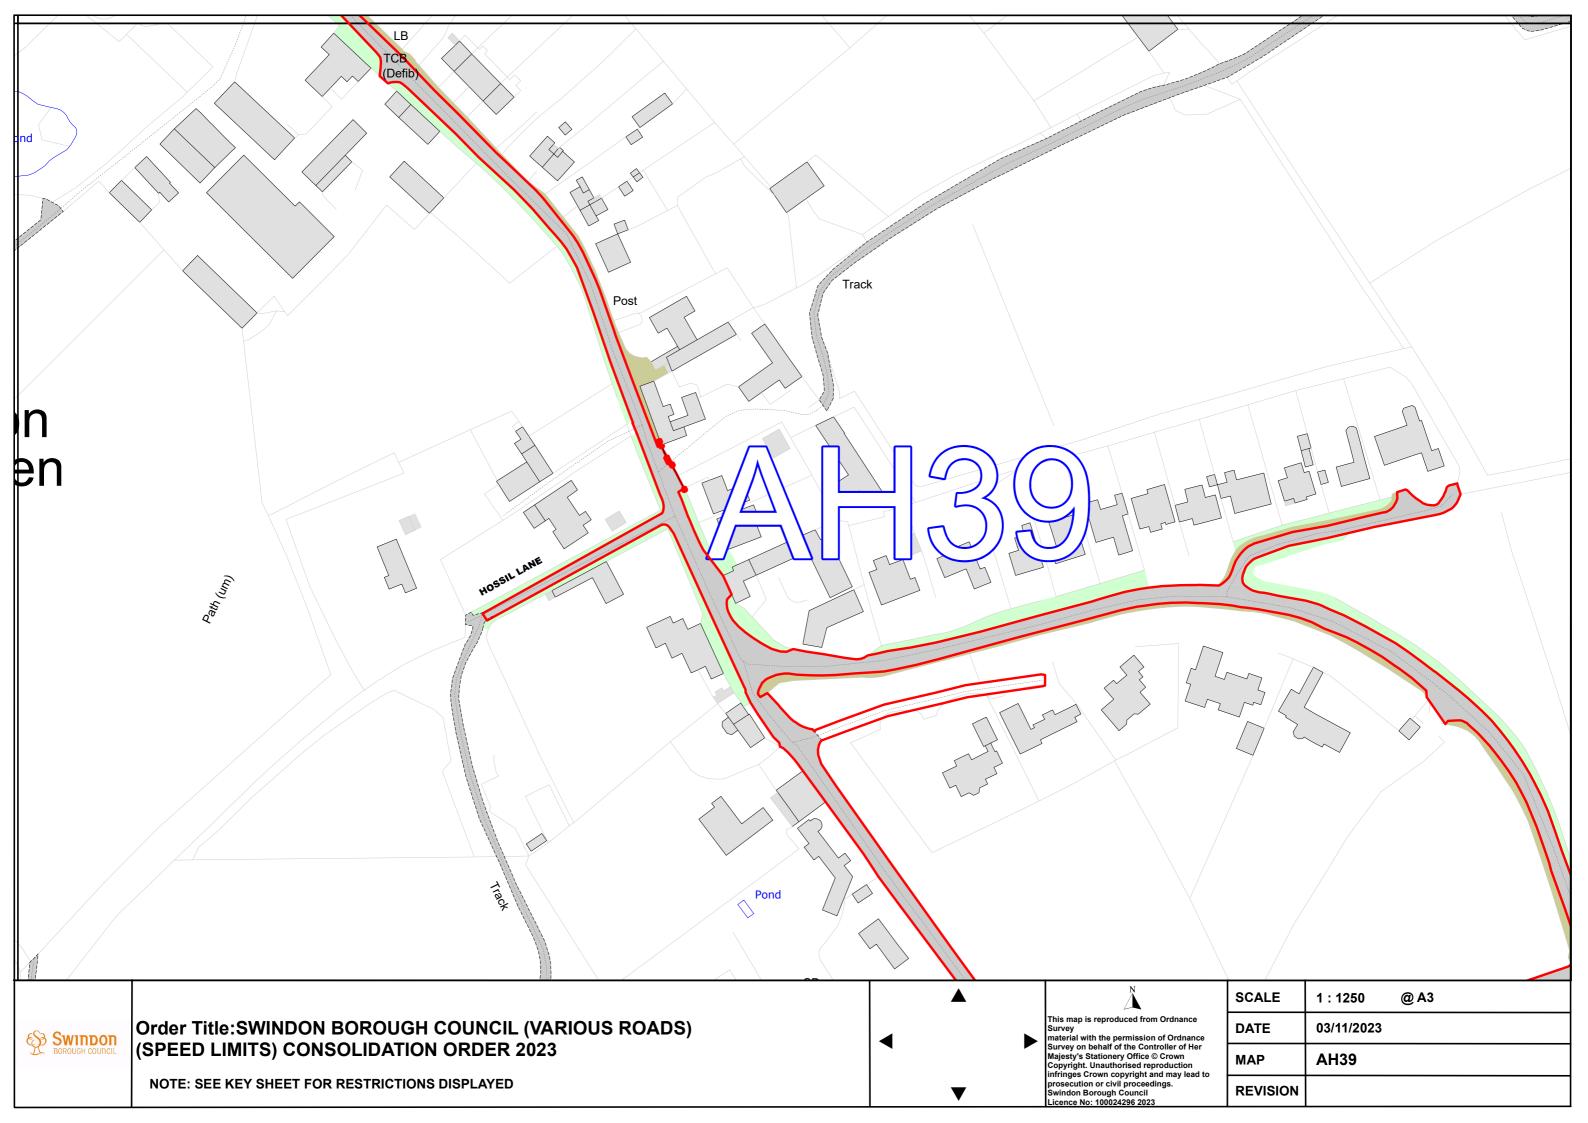

- The Order shall come into operation on the xx<sup>th</sup> day of xxxxxxx 2023 and may be cited as the "Swindon Borough Council (Various Roads, Swindon) (Speed Limits) Consolidation Order 2022 (Variation No. 15) Order 2023".
- The Swindon Borough Council (Various Roads, Swindon) (Speed Limits) Consolidation Order 2022 is hereby varied as follows:
  - A) By the revision of the plans marked tile reference "AG38, AH39, AG39, AH40, Al40 and Al39".
  - B) The effect of the Order is to introduce 20 mph speed limit on Avenue Road, Trenchard Road, Mill Lane, Hossil Lane and Church Lane.

NOTE: SEE KEY SHEET FOR RESTRICTIONS DISPLAYED

his map is reproduced from Ordnance urvey

material with the permission of Ordnance Survey on behalf of the Controller of Her Majesty's Stationery Office © Crown Copyright. Unauthorised reproduction infringes Crown copyright and may lead to prosecution or civil proceedings. Swindon Borough Council Licence No: 100024296 2023