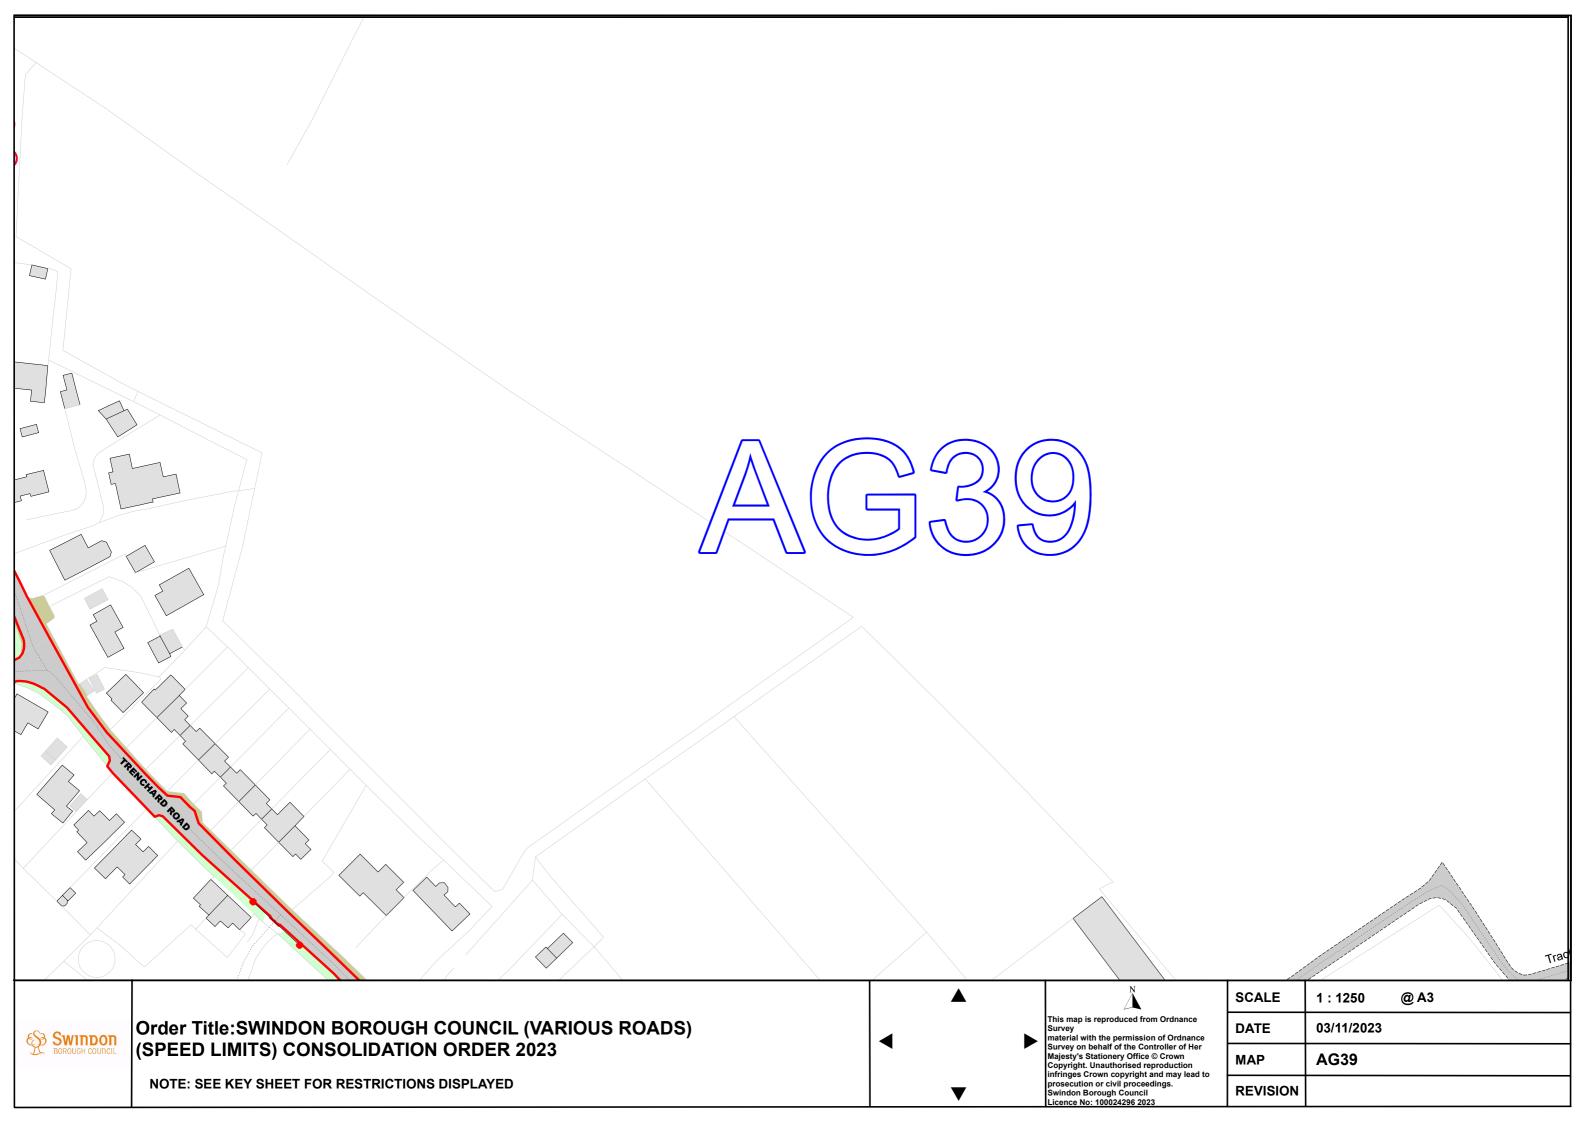

- The Order shall come into operation on the xx<sup>th</sup> day of xxxxxxx 2023 and may be cited as the "Swindon Borough Council (Various Roads, Swindon) (Speed Limits) Consolidation Order 2022 (Variation No. 15) Order 2023".
- The Swindon Borough Council (Various Roads, Swindon) (Speed Limits) Consolidation Order 2022 is hereby varied as follows:
  - A) By the revision of the plans marked tile reference "AG38, AH39, AG39, AH40, Al40 and Al39".
  - B) The effect of the Order is to introduce 20 mph speed limit on Avenue Road, Trenchard Road, Mill Lane, Hossil Lane and Church Lane.

NOTE: SEE KEY SHEET FOR RESTRICTIONS DISPLAYED

his map is reproduced from Ordnance urvey

material with the permission of Ordnance Survey on behalf of the Controller of Her Majesty's Stationery Office © Crown Copyright. Unauthorised reproduction infringes Crown copyright and may lead to prosecution or civil proceedings. Swindon Borough Council Licence No: 100024296 2023