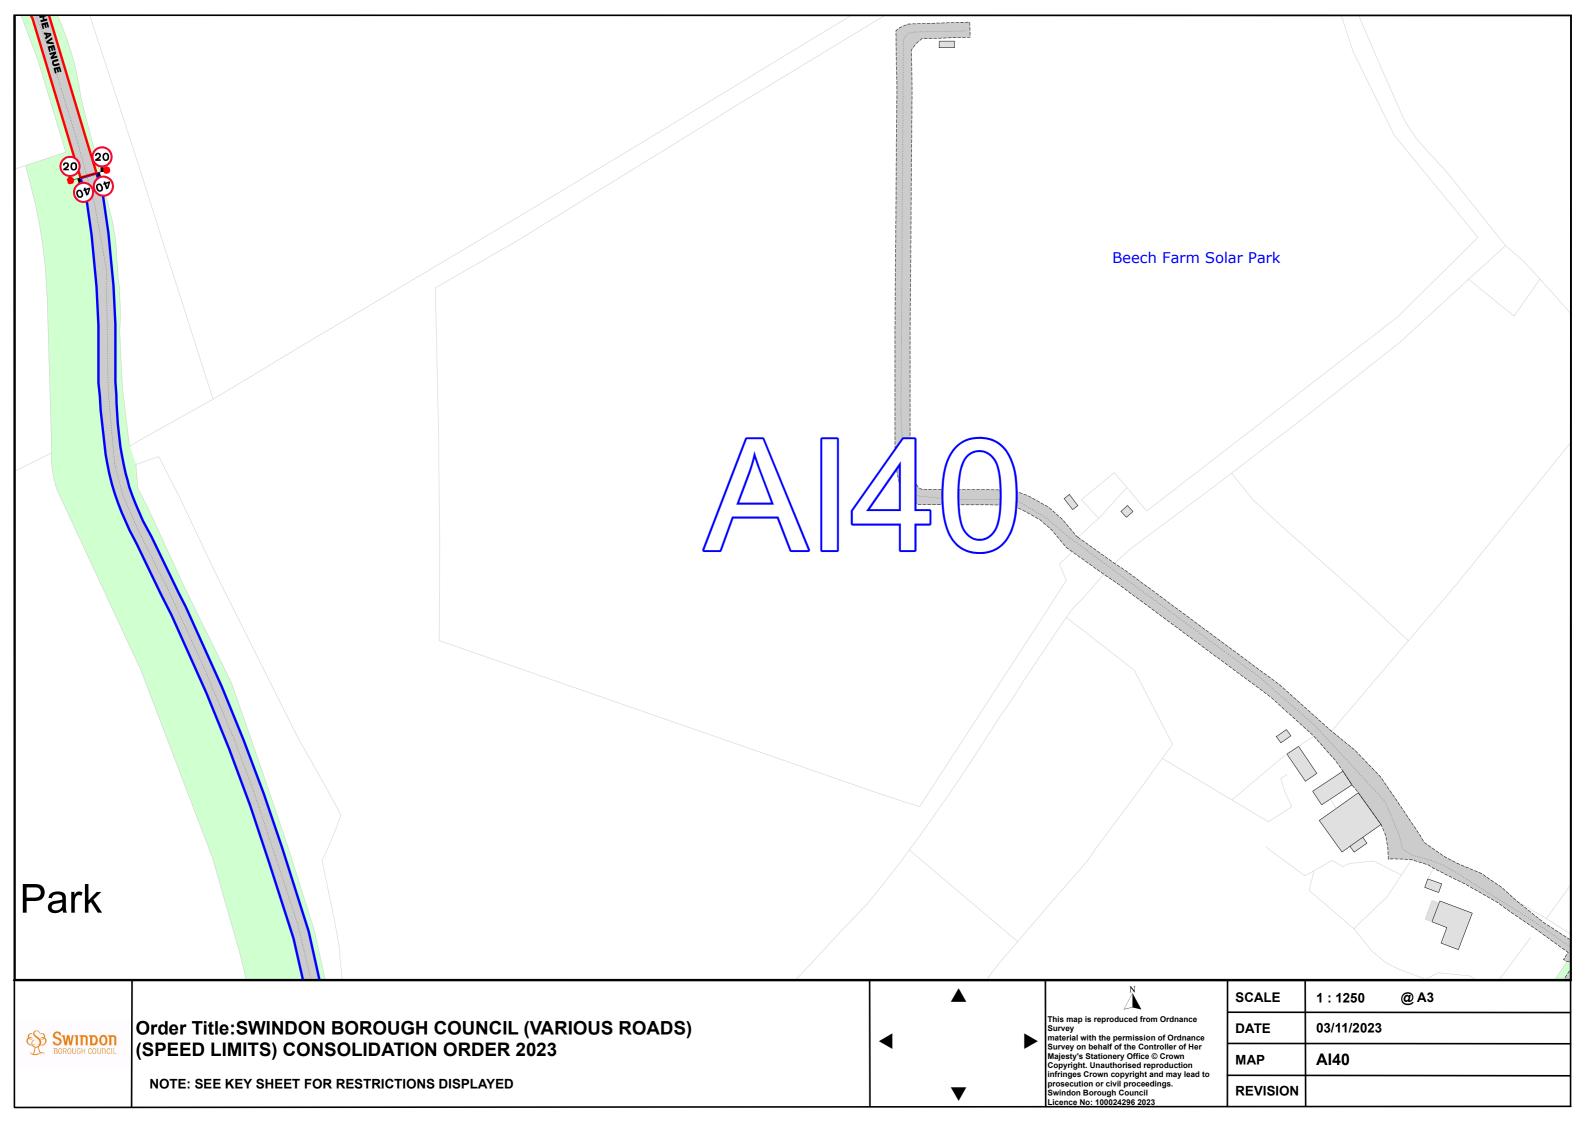

- The Order shall come into operation on the xx<sup>th</sup> day of xxxxxxx 2023 and may be cited as the "Swindon Borough Council (Various Roads, Swindon) (Speed Limits) Consolidation Order 2022 (Variation No. 15) Order 2023".
- The Swindon Borough Council (Various Roads, Swindon) (Speed Limits) Consolidation Order 2022 is hereby varied as follows:
  - A) By the revision of the plans marked tile reference "AG38, AH39, AG39, AH40, Al40 and Al39".
  - B) The effect of the Order is to introduce 20 mph speed limit on Avenue Road, Trenchard Road, Mill Lane, Hossil Lane and Church Lane.

NOTE: SEE KEY SHEET FOR RESTRICTIONS DISPLAYED

his map is reproduced from Ordnance urvey

material with the permission of Ordnance Survey on behalf of the Controller of Her Majesty's Stationery Office © Crown Copyright. Unauthorised reproduction infringes Crown copyright and may lead to prosecution or civil proceedings. Swindon Borough Council Licence No: 100024296 2023

|          | . \        |      |
|----------|------------|------|
| SCALE    | 1 : 1250   | @ A3 |
| DATE     | 03/11/2023 |      |
| MAP      | AH40       |      |
| REVISION |            |      |