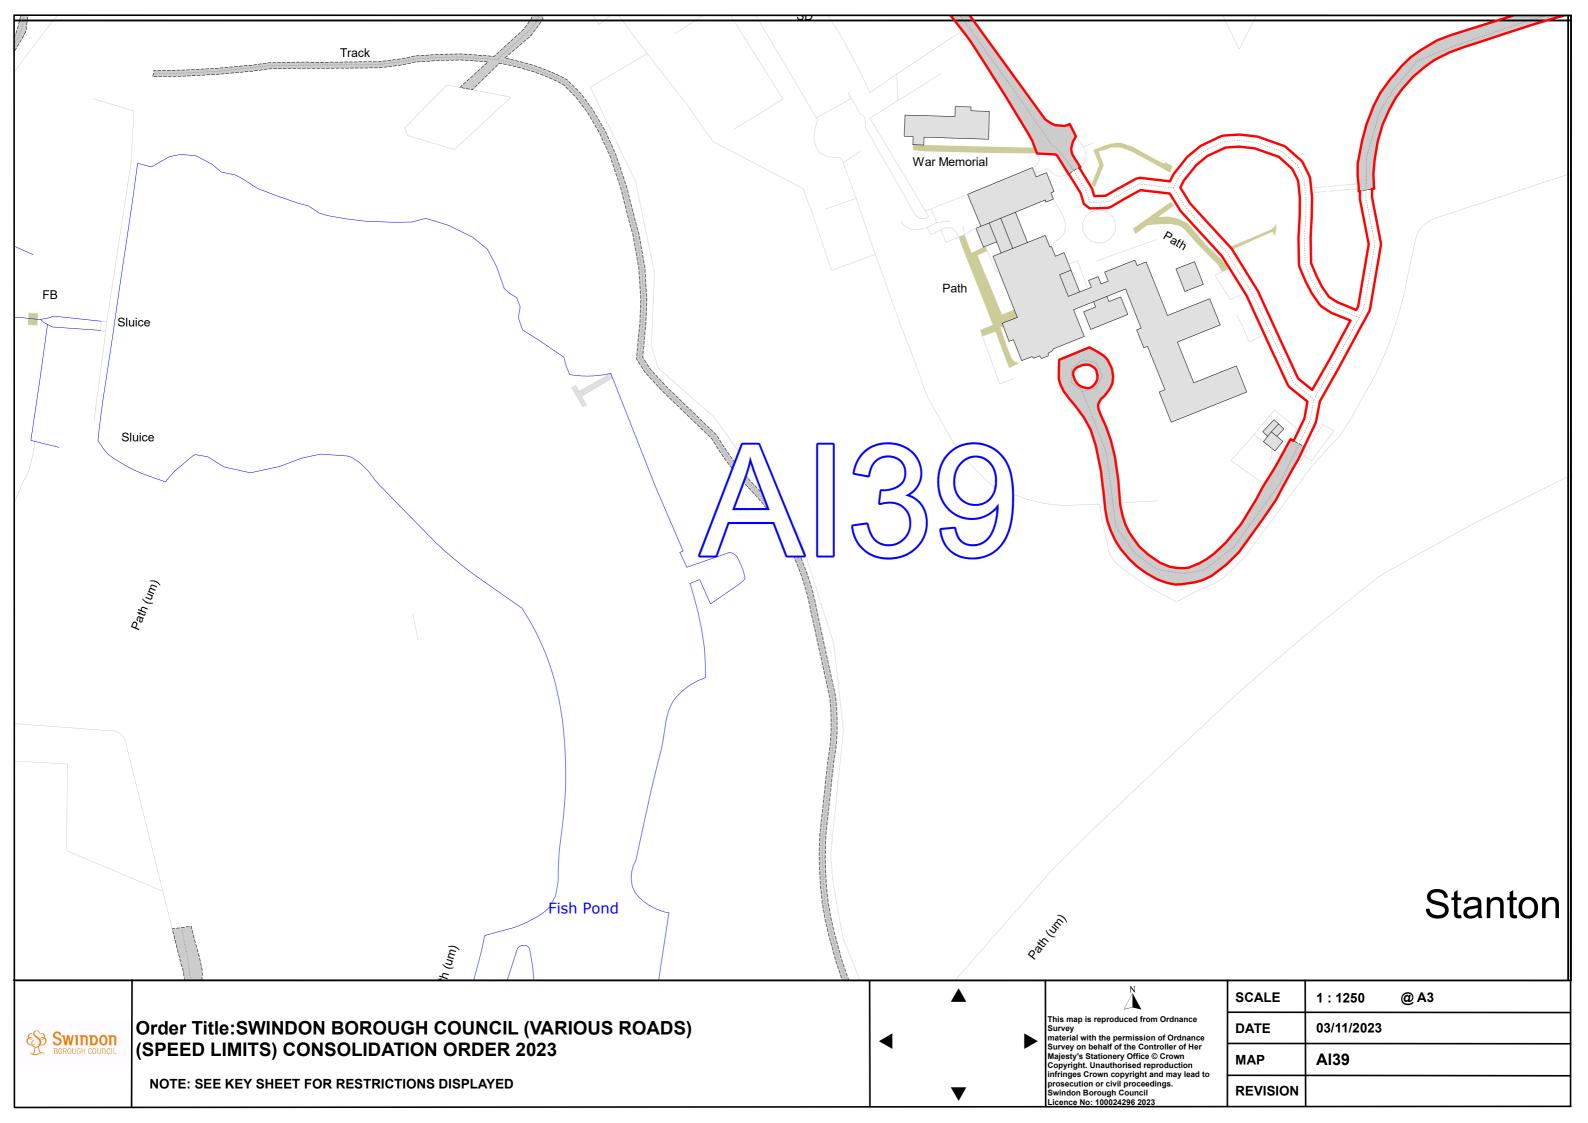

- The Order shall come into operation on the xx<sup>th</sup> day of xxxxxxx 2023 and may be cited as the "Swindon Borough Council (Various Roads, Swindon) (Speed Limits) Consolidation Order 2022 (Variation No. 15) Order 2023".
- The Swindon Borough Council (Various Roads, Swindon) (Speed Limits) Consolidation Order 2022 is hereby varied as follows:
  - A) By the revision of the plans marked tile reference "AG38, AH39, AG39, AH40, Al40 and Al39".
  - B) The effect of the Order is to introduce 20 mph speed limit on Avenue Road, Trenchard Road, Mill Lane, Hossil Lane and Church Lane.

NOTE: SEE KEY SHEET FOR RESTRICTIONS DISPLAYED

his map is reproduced from Ordnance urvey

material with the permission of Ordnance Survey on behalf of the Controller of Her Majesty's Stationery Office © Crown Copyright. Unauthorised reproduction infringes Crown copyright and may lead to prosecution or civil proceedings. Swindon Borough Council Licence No: 100024296 2023

|          | . \        |      |
|----------|------------|------|
| SCALE    | 1 : 1250   | @ A3 |
| DATE     | 03/11/2023 |      |
| MAP      | AH40       |      |
| REVISION |            |      |