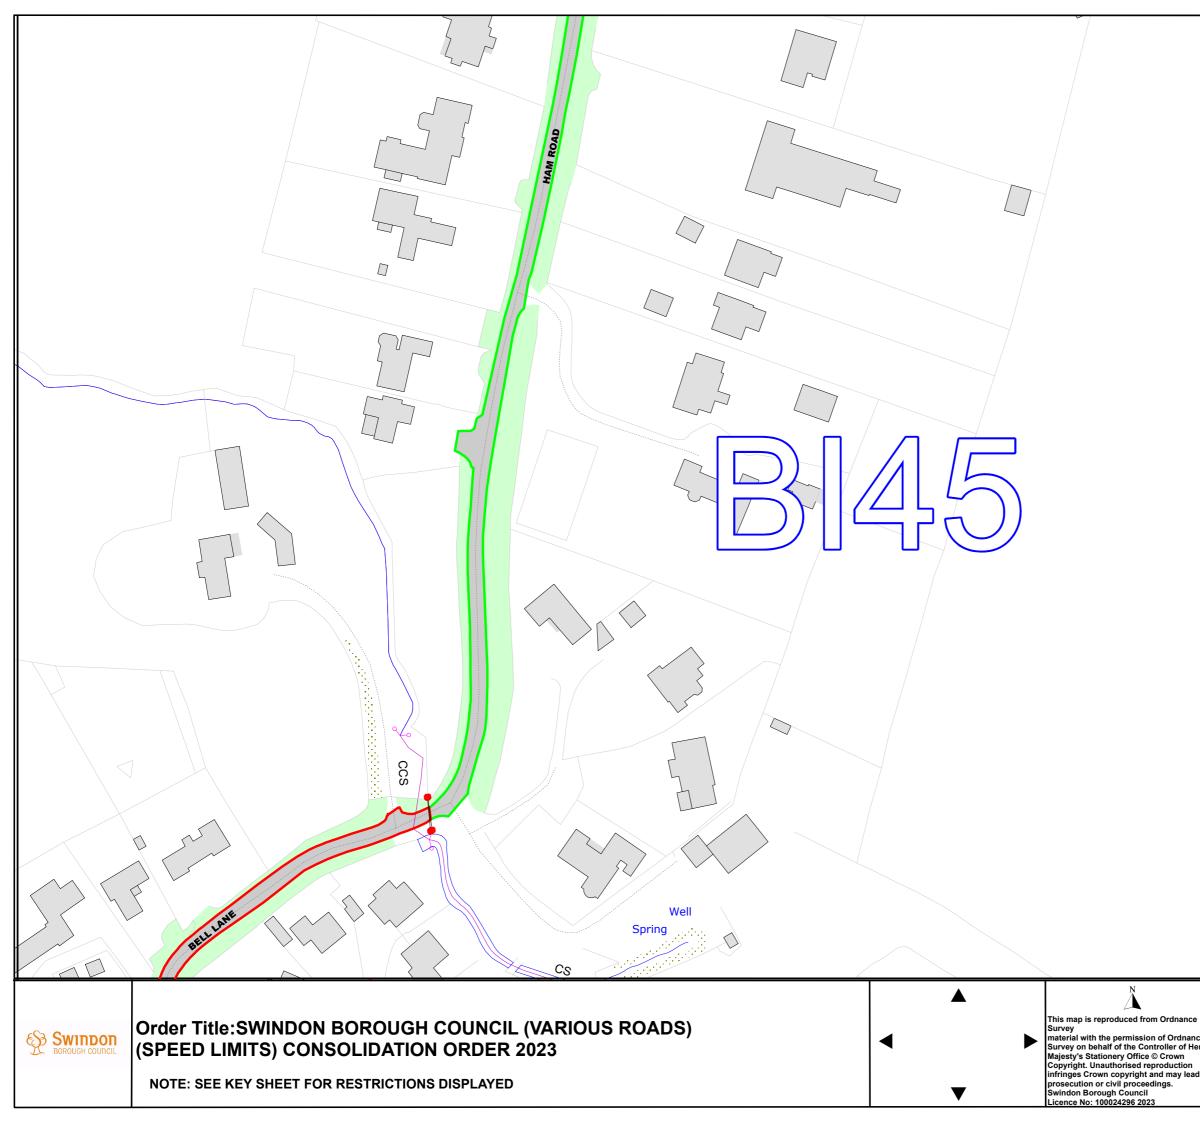

- The Order shall come into operation on the xx<sup>th</sup> day of xxxxxx 2023 and may be cited as the "Swindon Borough Council (Various Roads, Swindon) (Speed Limits) Consolidation Order 2022 (Variation No. 16) Order 2023".
- 2 The Swindon Borough Council (Various Roads, Swindon) (Speed Limits) Consolidation Order 2022 is hereby varied as follows:
  - A) By the revision of the plans marked tile reference "BI45, BJ44 and BJ45".
  - B) The effect of the Order is to introduce 20 mph speed limit on Bell Lane, Lidenbrook, The Street, Spinney Close, The Green, Manor View

THE COMMON SEAL of SWINDON BOROUGH COUNCIL was hereunto affixed on the xx<sup>d</sup> day of xxxxxxx 2023 in the presence of:

| e<br>nce<br>ler<br>ad to | SCALE    | 1 : 1250   | @ A3 |
|--------------------------|----------|------------|------|
|                          | DATE     | 03/11/2023 |      |
|                          | MAP      | BI45       |      |
|                          | REVISION |            |      |