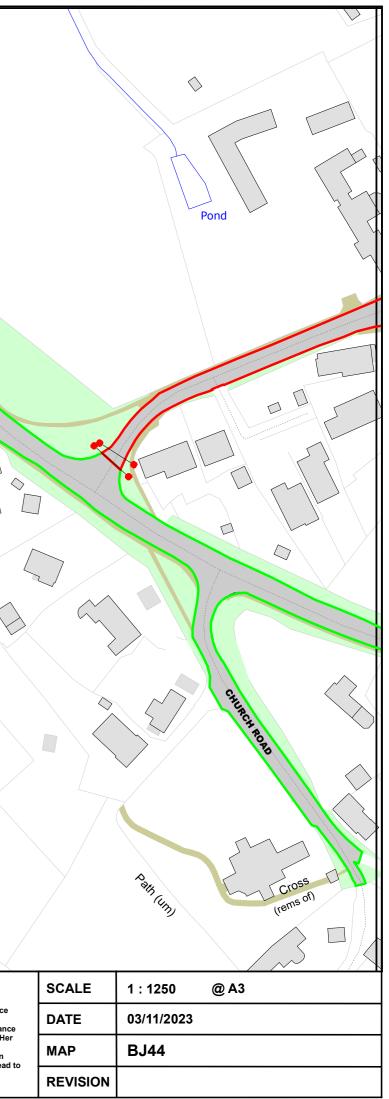

- The Order shall come into operation on the xx<sup>th</sup> day of xxxxxx 2023 and may be cited as the "Swindon Borough Council (Various Roads, Swindon) (Speed Limits) Consolidation Order 2022 (Variation No. 16) Order 2023".
- 2 The Swindon Borough Council (Various Roads, Swindon) (Speed Limits) Consolidation Order 2022 is hereby varied as follows:
  - A) By the revision of the plans marked tile reference "BI45, BJ44 and BJ45".
  - B) The effect of the Order is to introduce 20 mph speed limit on Bell Lane, Lidenbrook, The Street, Spinney Close, The Green, Manor View