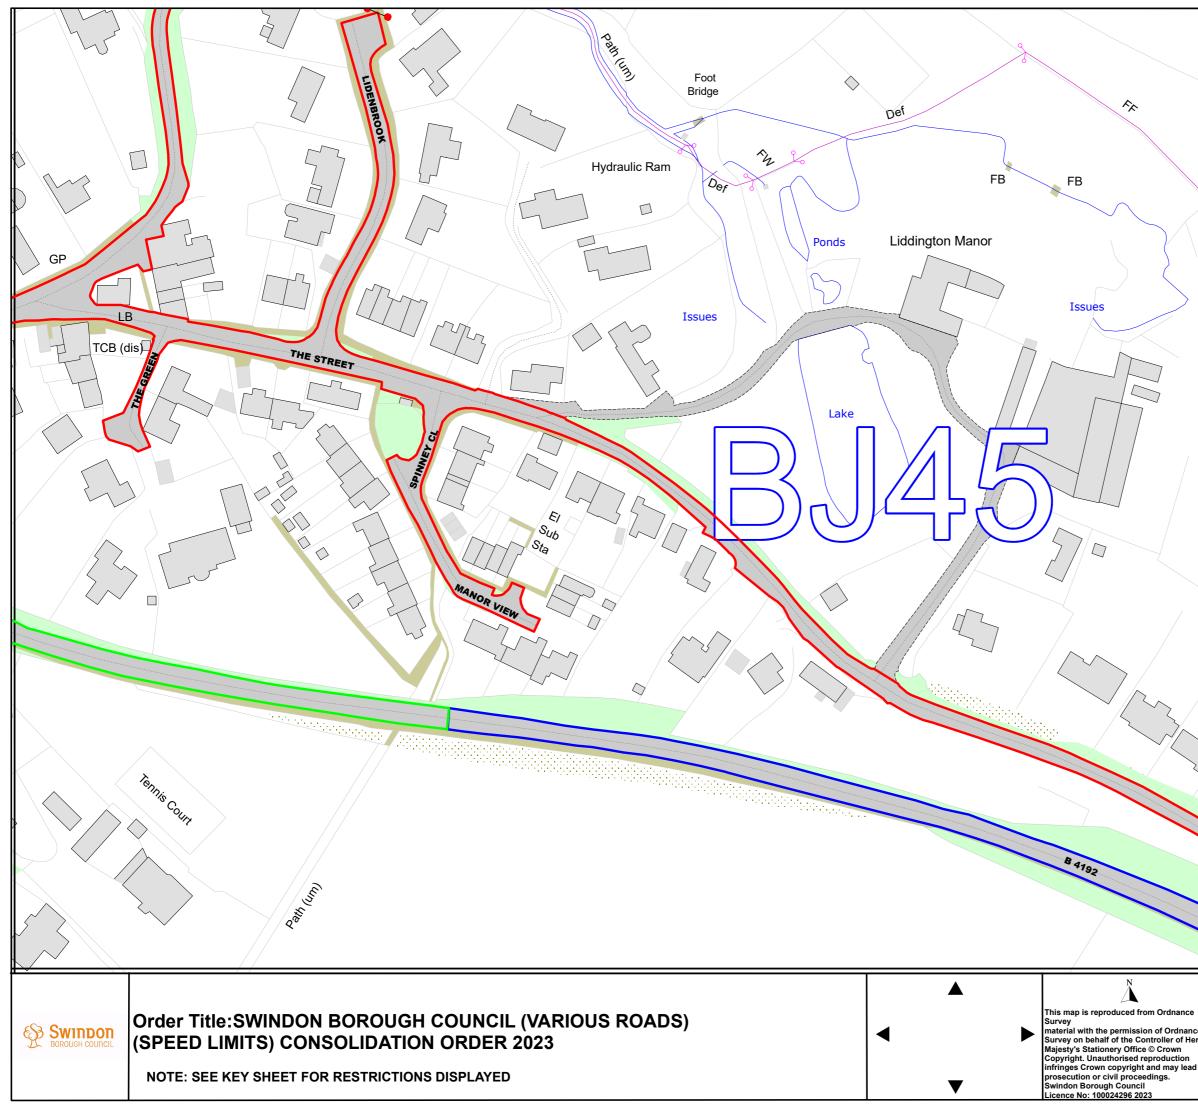

- The Order shall come into operation on the xx<sup>th</sup> day of xxxxxx 2023 and may be cited as the "Swindon Borough Council (Various Roads, Swindon) (Speed Limits) Consolidation Order 2022 (Variation No. 16) Order 2023".
- 2 The Swindon Borough Council (Various Roads, Swindon) (Speed Limits) Consolidation Order 2022 is hereby varied as follows:
  - A) By the revision of the plans marked tile reference "BI45, BJ44 and BJ45".
  - B) The effect of the Order is to introduce 20 mph speed limit on Bell Lane, Lidenbrook, The Street, Spinney Close, The Green, Manor View

| ×        | \        |               |
|----------|----------|---------------|
| 0        |          |               |
|          | 7        |               |
|          | 1.37 L   |               |
|          | 1.31m Bi | 4             |
|          |          |               |
|          |          |               |
|          |          |               |
|          |          |               |
|          |          |               |
|          |          |               |
|          |          |               |
|          |          |               |
|          |          |               |
|          |          |               |
|          |          |               |
|          |          |               |
|          |          |               |
|          |          |               |
|          |          |               |
| $\geq$   | $\land$  |               |
| []]      |          |               |
| $\leq$   |          | $\rightarrow$ |
|          |          | $\checkmark$  |
|          |          |               |
|          |          | `             |
|          |          |               |
|          |          |               |
|          |          |               |
|          |          | GP            |
|          | SCALE    | 1 : 1250 @ A3 |
|          | DATE     | 03/11/2023    |
| <b>b</b> | MAP      | BJ45          |
|          | REVISION |               |
|          |          |               |