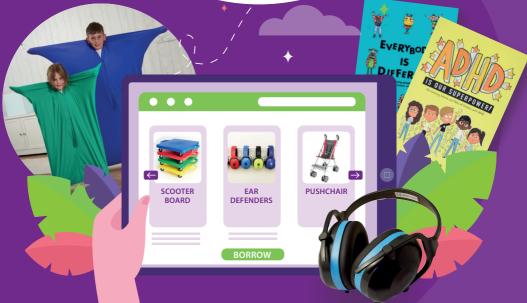

Browse the catalogue...

swindonsendsharingservice.lend-engine.com

ONLY £3 membership per year, per family No borrowing costs

## Borrow items for up to 28 days\*

You can browse the catalogue online or in person, reserve and collect your item...

swindonsendsharingservice.lend-engine.com

Contact us if you have any questions sends haring service.ss fv@outlook.com