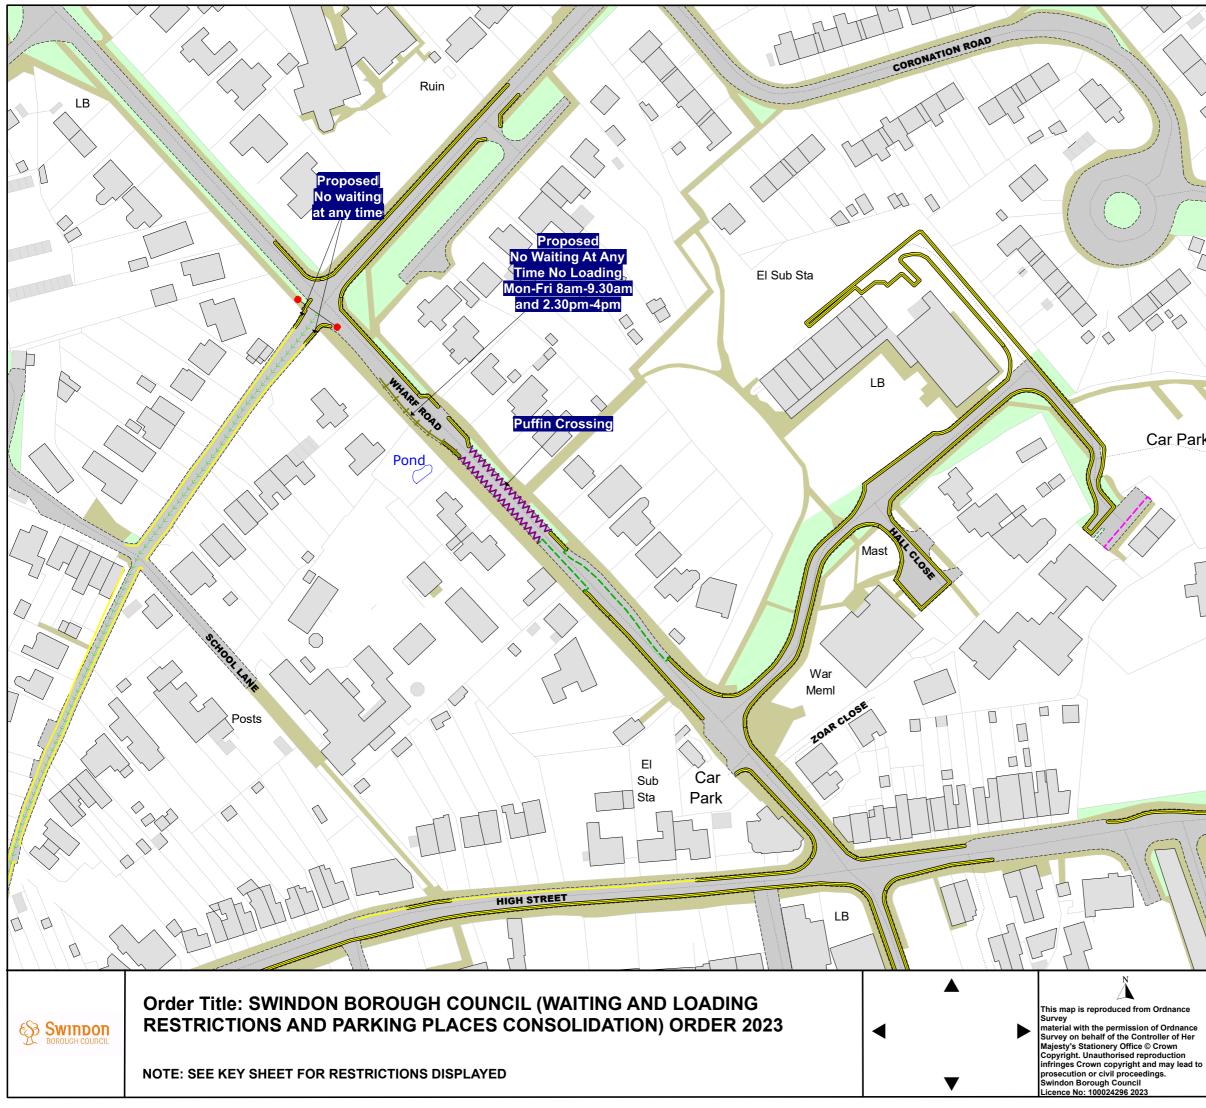

| X            |                                                                        |                                                                           |  |
|--------------|------------------------------------------------------------------------|---------------------------------------------------------------------------|--|
| $\checkmark$ |                                                                        |                                                                           |  |
|              |                                                                        |                                                                           |  |
|              | FB                                                                     |                                                                           |  |
|              |                                                                        | EI                                                                        |  |
| $\square$    |                                                                        | Sub<br>Sta                                                                |  |
|              | FB                                                                     |                                                                           |  |
| ) (          |                                                                        |                                                                           |  |
|              |                                                                        |                                                                           |  |
|              | Bowling                                                                |                                                                           |  |
|              | Bowling                                                                |                                                                           |  |
| ark          |                                                                        |                                                                           |  |
|              |                                                                        |                                                                           |  |
|              | Key to Restriction Types Displayed                                     |                                                                           |  |
|              |                                                                        | <b>2</b> 0mph                                                             |  |
| -<br>-       |                                                                        | – No Stopping Mon-Fri 7am-7pm<br>Except Buses                             |  |
|              | ~~~~~~                                                                 | ӎ Puffin Crossing                                                         |  |
|              |                                                                        | Disabled Badge Holders Only                                               |  |
|              | No Waiting Mon-Fri 8am-6pm                                             |                                                                           |  |
|              | No Waiting At Any Time                                                 |                                                                           |  |
|              | + + + +                                                                | No Waiting At Any Time No<br>Loading Mon-Fri 8am-9.30am<br>and 2.30pm-4pm |  |
|              | ›››››››››› One Way                                                     |                                                                           |  |
|              | Prohibited Access Good<br>Vehicles Exceeding 7.5T<br>Except for Access |                                                                           |  |
|              |                                                                        |                                                                           |  |
|              | SCALE                                                                  | 1 : 1250 @ A3                                                             |  |
| ce           | DATE                                                                   | 10/08/2023                                                                |  |
| er<br>d to   | MAP                                                                    | Consultation Plan                                                         |  |
|              |                                                                        |                                                                           |  |