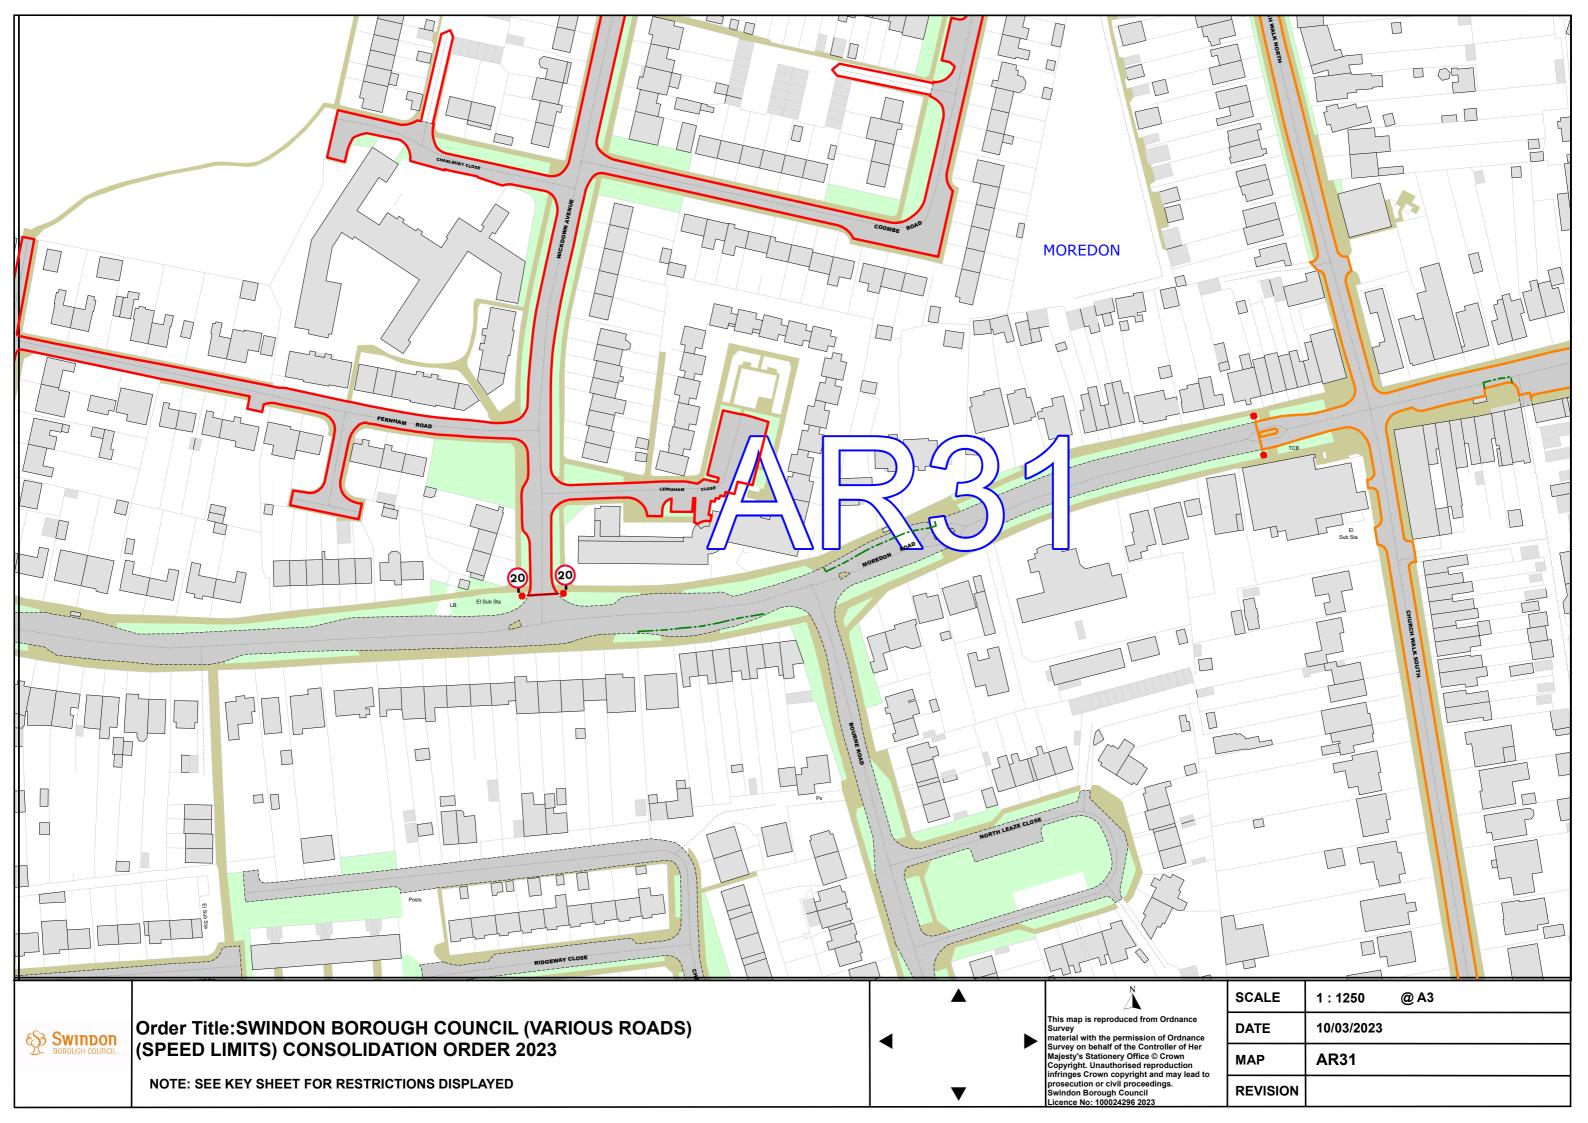

- The Order shall come into operation on the xx<sup>th</sup> day of xxxxxx 2023 and may be cited as the "Swindon Borough Council (Various Roads, Swindon) (Speed Limits) Consolidation Order 2022 (Variation No. 1) Order 2023".
- 2 The Swindon Borough Council (Various Roads, Swindon) (Speed Limits) Consolidation Order 2022 is hereby varied as follows:
  - A) By the revision of the plans marked tile reference "AQ30, AQ31, AR30 and AR31".
  - B) The effect of the Order is to introduce 20 mph speed limit on Abbey View Road, Branksome Road, Lulworth Road, Poole Road, Barton Road, Boscombe Road, Cheddar Road, Barbury Close, Foxhill Close, Baydon Close, Wickdown Avenue, Charlbury Close, Combe Road, Lewisham Close, Fernham Road and Pembroke Gardens.

THE COMMON SEAL of SWINDON BOROUGH COUNCIL was hereunto affixed on the xx<sup>d</sup> day of xxxxxxx 2023 in the presence of:

| 0          |              |                 |
|------------|--------------|-----------------|
| ] ] -      | Wan          | Def C C P       |
|            | 41           |                 |
|            |              |                 |
| The second |              | BOSCOMBE ROAD   |
|            | A            |                 |
|            |              | F               |
|            |              | 5-1-            |
| 7          |              |                 |
|            |              |                 |
| R          |              | в               |
|            | 4            | ABBEY VIEW ROAD |
|            |              | C H H           |
|            |              |                 |
|            |              |                 |
|            |              |                 |
| E          |              |                 |
|            | CHEEDUR ROAD |                 |
|            | Снерд        |                 |
|            |              |                 |
| 7          | A            |                 |
|            |              |                 |
|            | SCALE        | 1 : 1250 @ A3   |
| ce<br>er   | DATE         | 10/03/2023      |
| er<br>d to | MAP          | AQ30            |
|            | REVISION     |                 |