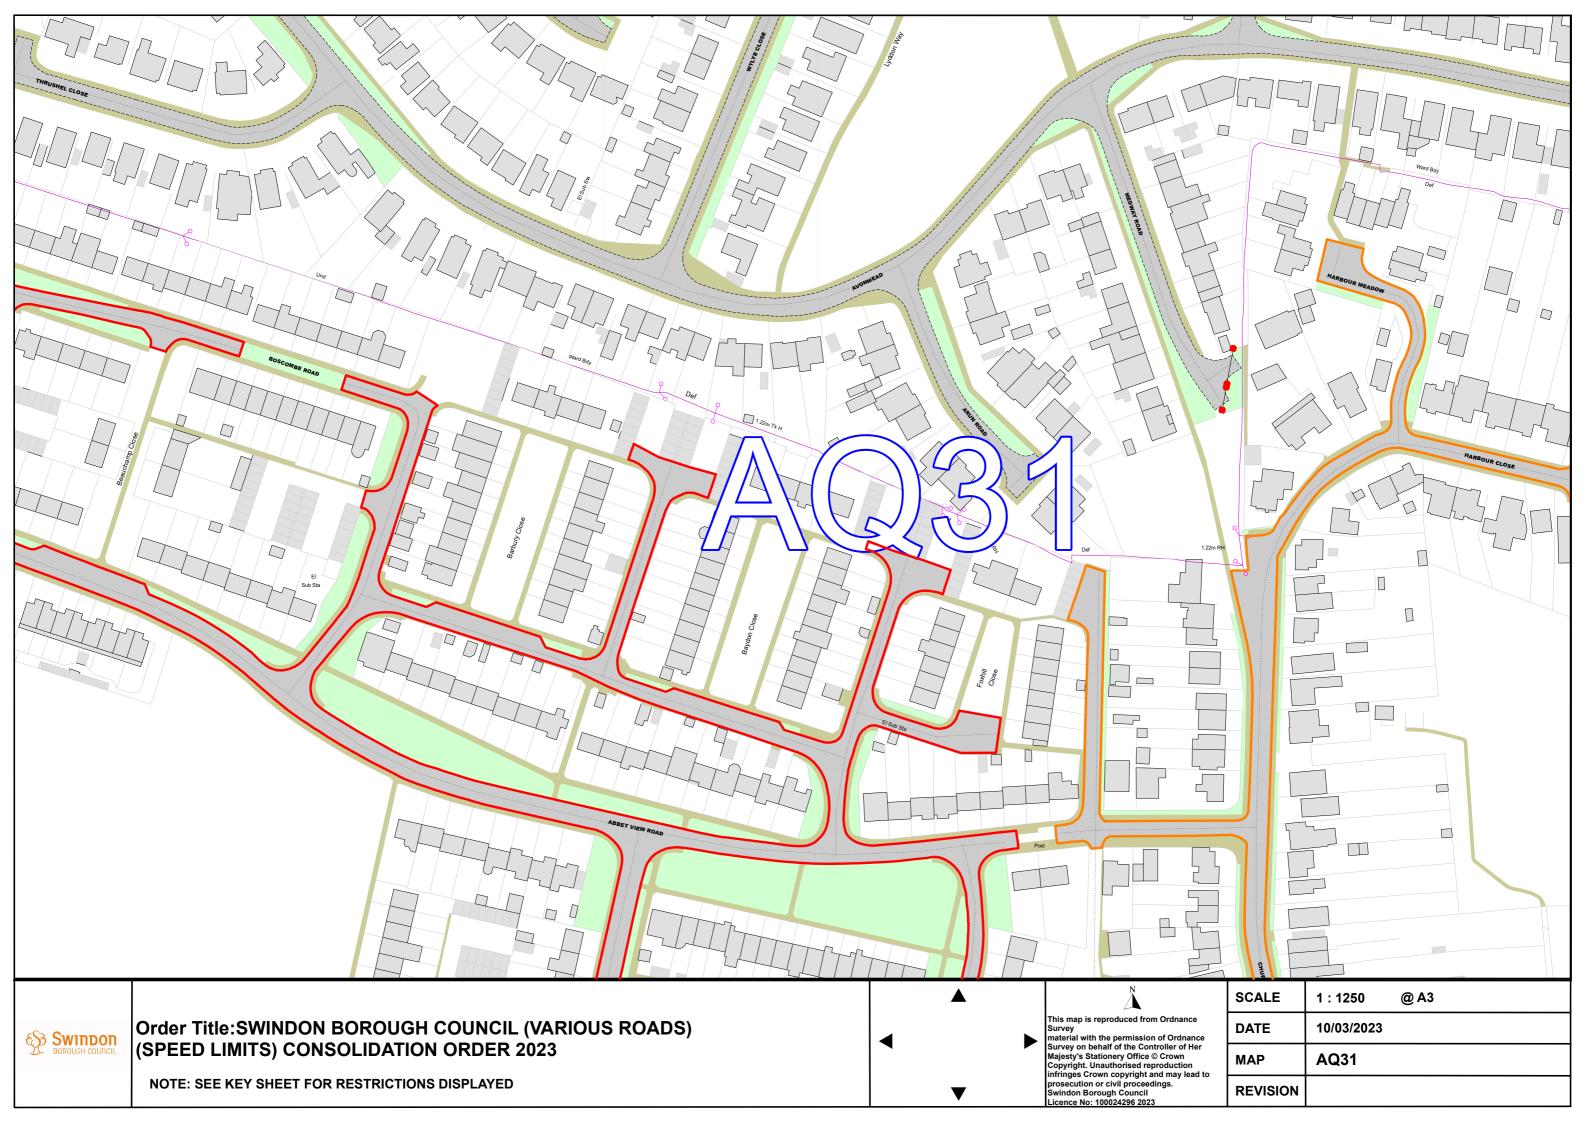

- The Order shall come into operation on the xx<sup>th</sup> day of xxxxxx 2023 and may be cited as the "Swindon Borough Council (Various Roads, Swindon) (Speed Limits) Consolidation Order 2022 (Variation No. 1) Order 2023".
- 2 The Swindon Borough Council (Various Roads, Swindon) (Speed Limits) Consolidation Order 2022 is hereby varied as follows:
  - A) By the revision of the plans marked tile reference "AQ30, AQ31, AR30 and AR31".
  - B) The effect of the Order is to introduce 20 mph speed limit on Abbey View Road, Branksome Road, Lulworth Road, Poole Road, Barton Road, Boscombe Road, Cheddar Road, Barbury Close, Foxhill Close, Baydon Close, Wickdown Avenue, Charlbury Close, Combe Road, Lewisham Close, Fernham Road and Pembroke Gardens.

THE COMMON SEAL of SWINDON BOROUGH COUNCIL was hereunto affixed on the xx<sup>d</sup> day of xxxxxxx 2023 in the presence of:

| 0          |              |                 |
|------------|--------------|-----------------|
| ] ] -      | Wan          | Def C C P       |
|            | 41           |                 |
|            |              |                 |
| The second |              | BOSCOMBE ROAD   |
|            | A            |                 |
|            |              | F               |
|            |              | 5-1-            |
| 7          |              |                 |
|            |              |                 |
| R          |              | в               |
|            | 4            | ABBEY VIEW ROAD |
|            |              | C H H           |
|            |              |                 |
|            |              |                 |
|            |              |                 |
| E          |              |                 |
|            | CHEEDUR ROAD |                 |
|            | Снерд        |                 |
|            |              |                 |
| 7          | A            |                 |
|            |              |                 |
|            | SCALE        | 1 : 1250 @ A3   |
| ce<br>er   | DATE         | 10/03/2023      |
| er<br>d to | MAP          | AQ30            |
|            | REVISION     |                 |