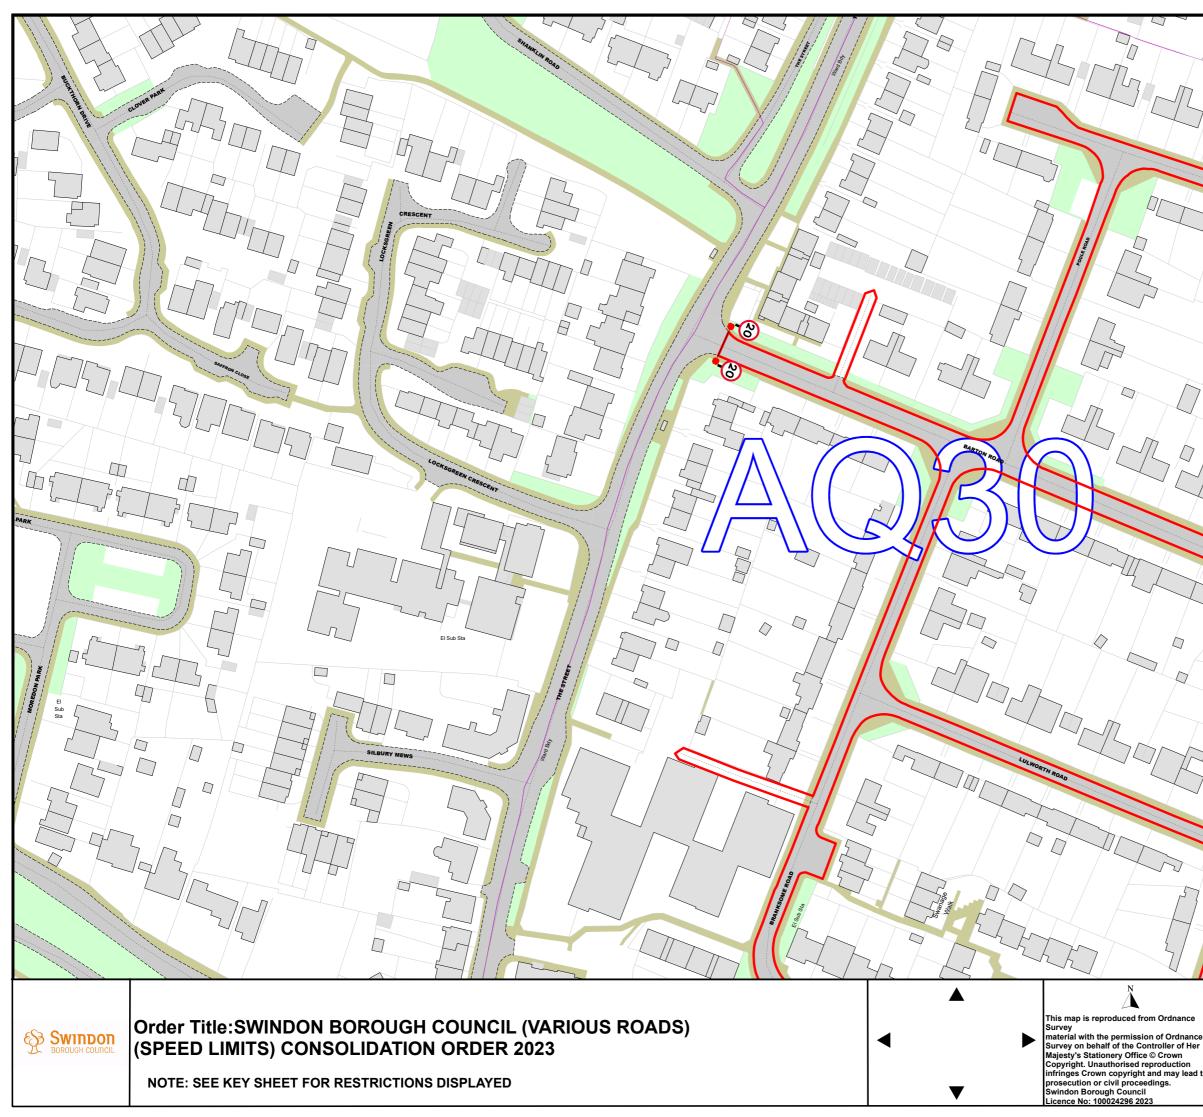

- The Order shall come into operation on the xx<sup>th</sup> day of xxxxxx 2023 and may be cited as the "Swindon Borough Council (Various Roads, Swindon) (Speed Limits) Consolidation Order 2022 (Variation No. 1) Order 2023".
- 2 The Swindon Borough Council (Various Roads, Swindon) (Speed Limits) Consolidation Order 2022 is hereby varied as follows:
  - A) By the revision of the plans marked tile reference "AQ30, AQ31, AR30 and AR31".
  - B) The effect of the Order is to introduce 20 mph speed limit on Abbey View Road, Branksome Road, Lulworth Road, Poole Road, Barton Road, Boscombe Road, Cheddar Road, Barbury Close, Foxhill Close, Baydon Close, Wickdown Avenue, Charlbury Close, Combe Road, Lewisham Close, Fernham Road and Pembroke Gardens.

THE COMMON SEAL of SWINDON BOROUGH COUNCIL was hereunto affixed on the xx<sup>d</sup> day of xxxxxxx 2023 in the presence of:

| 0          |              |                 |
|------------|--------------|-----------------|
| ] ] -      | Wan          | Def C C P       |
|            | 41           |                 |
|            |              |                 |
| The second |              | BOSCOMBE ROAD   |
|            | A            |                 |
|            |              | F               |
|            |              | 5-1-            |
| 7          |              |                 |
|            |              |                 |
| R          |              | в               |
|            | 4            | ABBEY VIEW ROAD |
|            |              | C H H           |
|            |              |                 |
|            |              |                 |
|            |              |                 |
| E          |              |                 |
|            | CHEEDUR ROAD |                 |
|            | Снерд        |                 |
|            |              |                 |
| 7          | A            |                 |
|            |              |                 |
|            | SCALE        | 1 : 1250 @ A3   |
| ce<br>er   | DATE         | 10/03/2023      |
| er<br>d to | MAP          | AQ30            |
|            | REVISION     |                 |