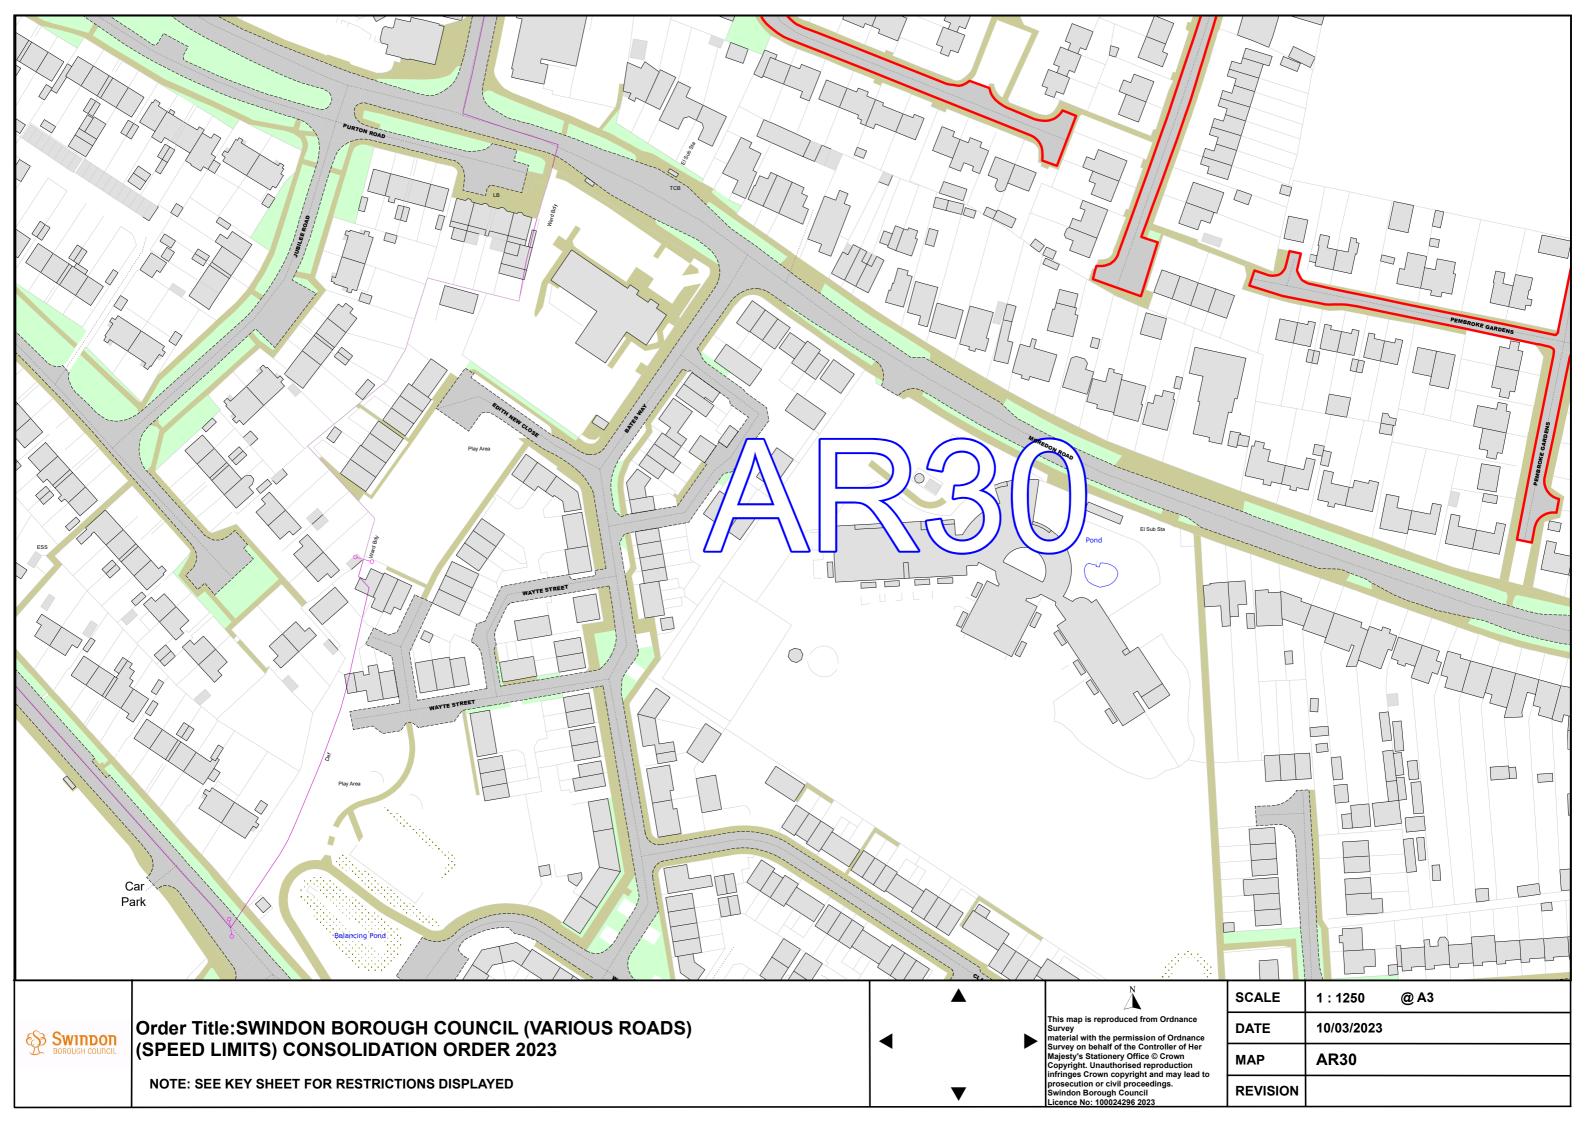

- The Order shall come into operation on the xx<sup>th</sup> day of xxxxxx 2023 and may be cited as the "Swindon Borough Council (Various Roads, Swindon) (Speed Limits) Consolidation Order 2022 (Variation No. 1) Order 2023".
- 2 The Swindon Borough Council (Various Roads, Swindon) (Speed Limits) Consolidation Order 2022 is hereby varied as follows:
  - A) By the revision of the plans marked tile reference "AQ30, AQ31, AR30 and AR31".
  - B) The effect of the Order is to introduce 20 mph speed limit on Abbey View Road, Branksome Road, Lulworth Road, Poole Road, Barton Road, Boscombe Road, Cheddar Road, Barbury Close, Foxhill Close, Baydon Close, Wickdown Avenue, Charlbury Close, Combe Road, Lewisham Close, Fernham Road and Pembroke Gardens.

THE COMMON SEAL of SWINDON BOROUGH COUNCIL was hereunto affixed on the xx<sup>d</sup> day of xxxxxxx 2023 in the presence of:

| 0          |              |                 |
|------------|--------------|-----------------|
| ] ] -      | Wan          | Def C C P       |
|            | 41           |                 |
|            |              |                 |
| The second |              | BOSCOMBE ROAD   |
|            | A            |                 |
|            |              | F               |
|            |              | 5-1-            |
| 7          |              |                 |
|            |              |                 |
| R          |              | в               |
|            | 4            | ABBEY VIEW ROAD |
|            |              | C H H           |
|            |              |                 |
|            |              |                 |
|            |              |                 |
| E          |              |                 |
|            | CHEEDUR ROAD |                 |
|            | Снерд        |                 |
|            |              |                 |
| 7          | A            |                 |
|            |              |                 |
|            | SCALE        | 1 : 1250 @ A3   |
| ce<br>er   | DATE         | 10/03/2023      |
| er<br>d to | MAP          | AQ30            |
|            | REVISION     |                 |