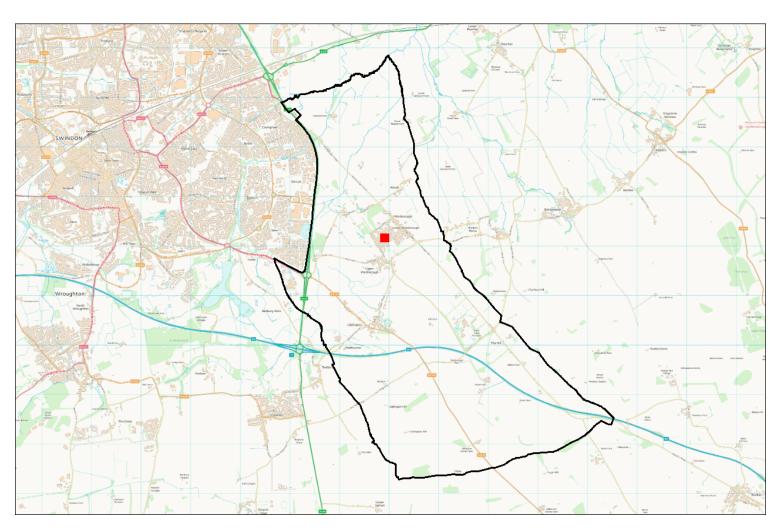

# Catchment areas 2024-25

Swindon Borough Council

# Beechcroft Infant Catchment area 2024-2025



#### Bishopstone CE Primary Catchment area 2024-2025



# Chiseldon Primary Catchment area 2024-2025



# Colebrook Junior Catchment area 2024-2025



#### Covingham Park Primary Catchment area 2024-2025



# East Wichel Primary Catchment area 2024-2025



# Eldene Primary Catchment area 2024-2025



#### Even Swindon Primary Catchment area 2024-2025



#### Lainesmead Primary Catchment area 2024-2025



### Lawn Primary Catchment area 2024-2025



#### North Swindon Catchment area 2024-2025



# Oaktree Primary School Catchment area 2024-2025



# Wanborough Primary School Catchment area 2024-2025



# Westrop Primary School Catchment area 2024-2025