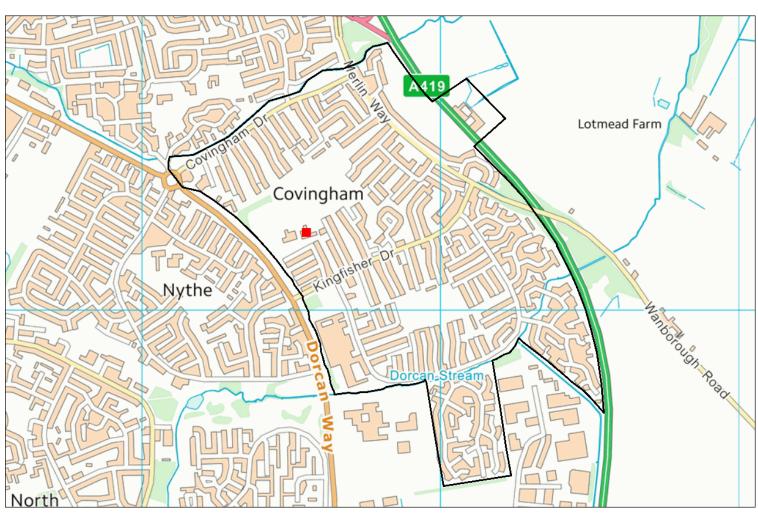

# Catchment areas 2024-25

Swindon Borough Council

# Beechcroft Infant Catchment area 2024-2025



#### Bishopstone CE Primary Catchment area 2024-2025



# Chiseldon Primary Catchment area 2024-2025



# Colebrook Junior Catchment area 2024-2025



#### Covingham Park Primary Catchment area 2024-2025



# East Wichel Primary Catchment area 2024-2025



# Eldene Primary Catchment area 2024-2025



#### Even Swindon Primary Catchment area 2024-2025



#### Lainesmead Primary Catchment area 2024-2025



### Lawn Primary Catchment area 2024-2025



#### North Swindon Catchment area 2024-2025



# Oaktree Primary School Catchment area 2024-2025



# Wanborough Primary School Catchment area 2024-2025



# Westrop Primary School Catchment area 2024-2025