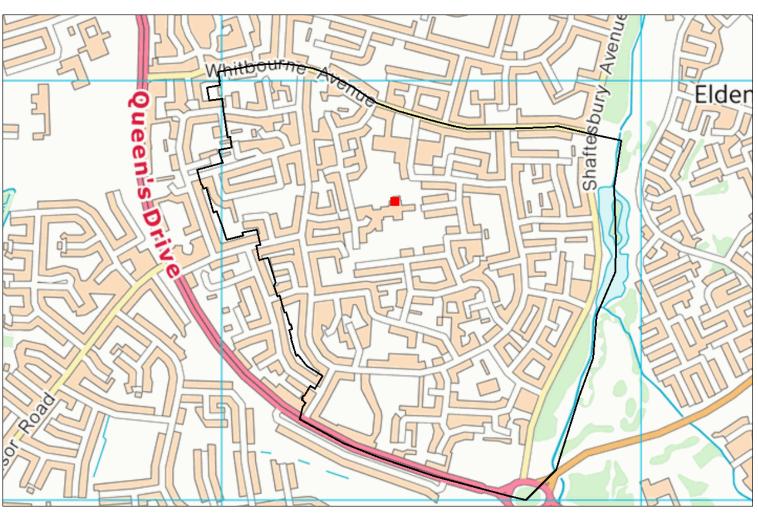

# Catchment areas 2024-25

Swindon Borough Council

# Beechcroft Infant Catchment area 2024-2025



#### Bishopstone CE Primary Catchment area 2024-2025



# Chiseldon Primary Catchment area 2024-2025



# Colebrook Junior Catchment area 2024-2025



#### Covingham Park Primary Catchment area 2024-2025



# East Wichel Primary Catchment area 2024-2025



# Eldene Primary Catchment area 2024-2025



#### Even Swindon Primary Catchment area 2024-2025



#### Lainesmead Primary Catchment area 2024-2025



### Lawn Primary Catchment area 2024-2025



#### North Swindon Catchment area 2024-2025



# Oaktree Primary School Catchment area 2024-2025



# Wanborough Primary School Catchment area 2024-2025



# Westrop Primary School Catchment area 2024-2025