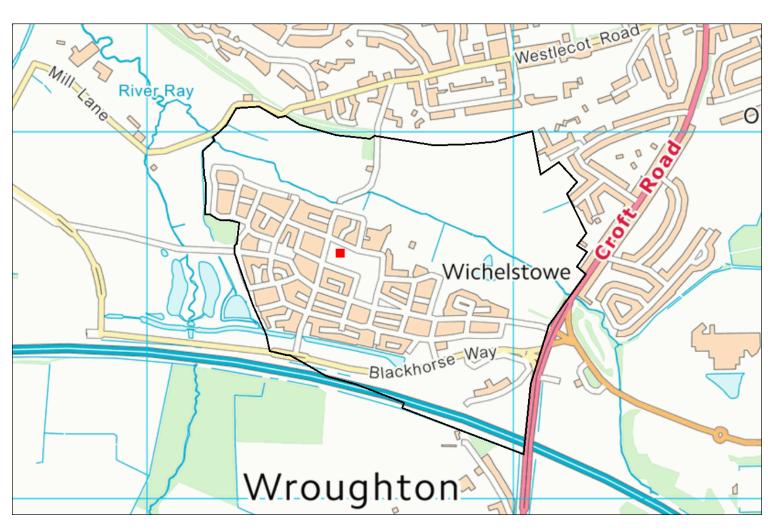

# Catchment areas 2024-25

Swindon Borough Council

# Beechcroft Infant Catchment area 2024-2025



#### Bishopstone CE Primary Catchment area 2024-2025



# Chiseldon Primary Catchment area 2024-2025



# Colebrook Junior Catchment area 2024-2025



#### Covingham Park Primary Catchment area 2024-2025



# East Wichel Primary Catchment area 2024-2025



# Eldene Primary Catchment area 2024-2025



#### Even Swindon Primary Catchment area 2024-2025



#### Lainesmead Primary Catchment area 2024-2025



### Lawn Primary Catchment area 2024-2025



#### North Swindon Catchment area 2024-2025



# Oaktree Primary School Catchment area 2024-2025



# Wanborough Primary School Catchment area 2024-2025



# Westrop Primary School Catchment area 2024-2025