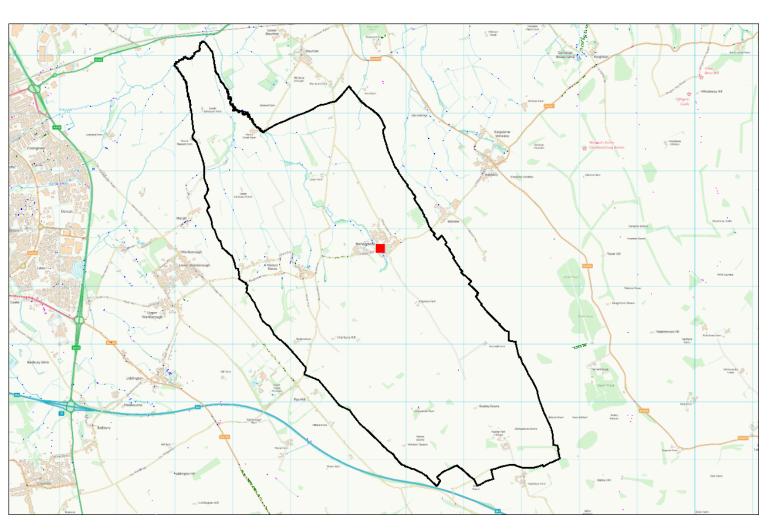

# Catchment areas 2024-25

Swindon Borough Council

# Beechcroft Infant Catchment area 2024-2025



#### Bishopstone CE Primary Catchment area 2024-2025



# Chiseldon Primary Catchment area 2024-2025



# Colebrook Junior Catchment area 2024-2025



#### Covingham Park Primary Catchment area 2024-2025



# East Wichel Primary Catchment area 2024-2025



# Eldene Primary Catchment area 2024-2025



#### Even Swindon Primary Catchment area 2024-2025



#### Lainesmead Primary Catchment area 2024-2025



### Lawn Primary Catchment area 2024-2025



#### North Swindon Catchment area 2024-2025



# Oaktree Primary School Catchment area 2024-2025



# Wanborough Primary School Catchment area 2024-2025



# Westrop Primary School Catchment area 2024-2025