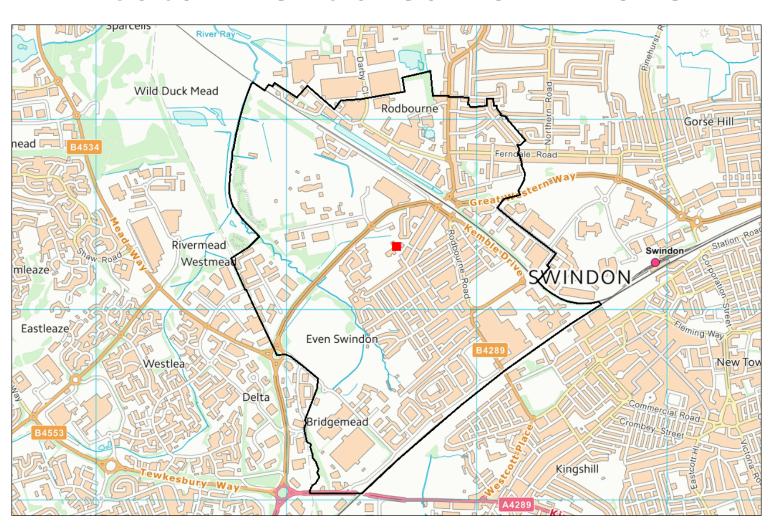

# Catchment areas 2024-25

Swindon Borough Council

# Beechcroft Infant Catchment area 2024-2025



#### Bishopstone CE Primary Catchment area 2024-2025



# Chiseldon Primary Catchment area 2024-2025



# Colebrook Junior Catchment area 2024-2025



#### Covingham Park Primary Catchment area 2024-2025



# East Wichel Primary Catchment area 2024-2025



# Eldene Primary Catchment area 2024-2025



#### Even Swindon Primary Catchment area 2024-2025



#### Lainesmead Primary Catchment area 2024-2025



### Lawn Primary Catchment area 2024-2025



#### North Swindon Catchment area 2024-2025



# Oaktree Primary School Catchment area 2024-2025



# Wanborough Primary School Catchment area 2024-2025



# Westrop Primary School Catchment area 2024-2025