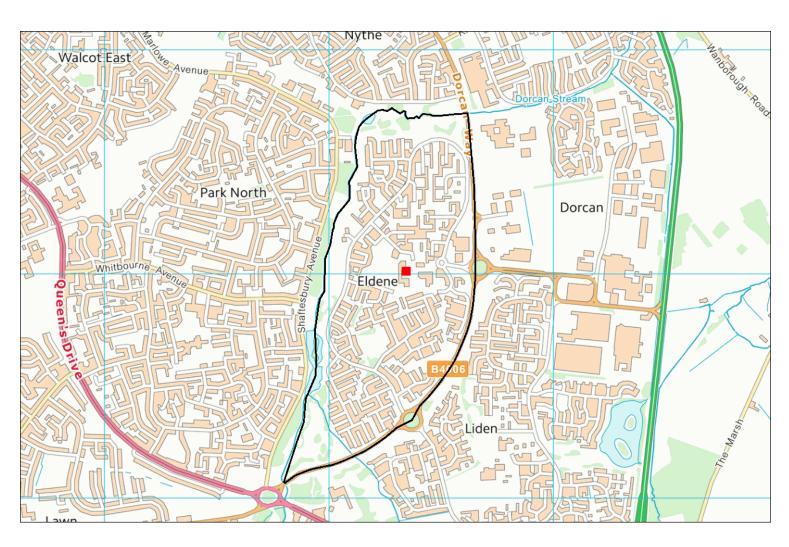

# Catchment areas 2024-25

Swindon Borough Council

# Beechcroft Infant Catchment area 2024-2025



#### Bishopstone CE Primary Catchment area 2024-2025



# Chiseldon Primary Catchment area 2024-2025



# Colebrook Junior Catchment area 2024-2025



#### Covingham Park Primary Catchment area 2024-2025



# East Wichel Primary Catchment area 2024-2025



# Eldene Primary Catchment area 2024-2025



#### Even Swindon Primary Catchment area 2024-2025



#### Lainesmead Primary Catchment area 2024-2025



### Lawn Primary Catchment area 2024-2025



#### North Swindon Catchment area 2024-2025



# Oaktree Primary School Catchment area 2024-2025



# Wanborough Primary School Catchment area 2024-2025



# Westrop Primary School Catchment area 2024-2025