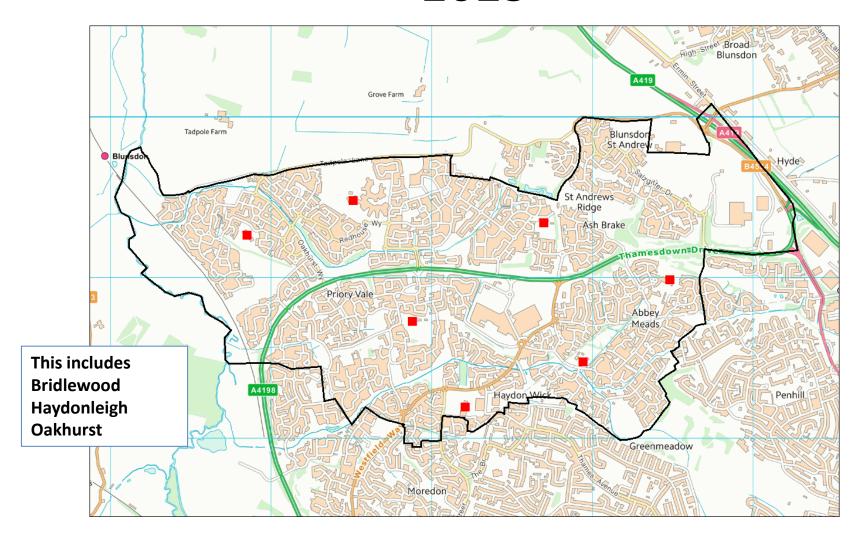

# Catchment areas 2024-25

Swindon Borough Council

# Beechcroft Infant Catchment area 2024-2025



#### Bishopstone CE Primary Catchment area 2024-2025



# Chiseldon Primary Catchment area 2024-2025



# Colebrook Junior Catchment area 2024-2025



#### Covingham Park Primary Catchment area 2024-2025



# East Wichel Primary Catchment area 2024-2025



# Eldene Primary Catchment area 2024-2025



#### Even Swindon Primary Catchment area 2024-2025



#### Lainesmead Primary Catchment area 2024-2025



### Lawn Primary Catchment area 2024-2025



#### North Swindon Catchment area 2024-2025



# Oaktree Primary School Catchment area 2024-2025



# Wanborough Primary School Catchment area 2024-2025



# Westrop Primary School Catchment area 2024-2025