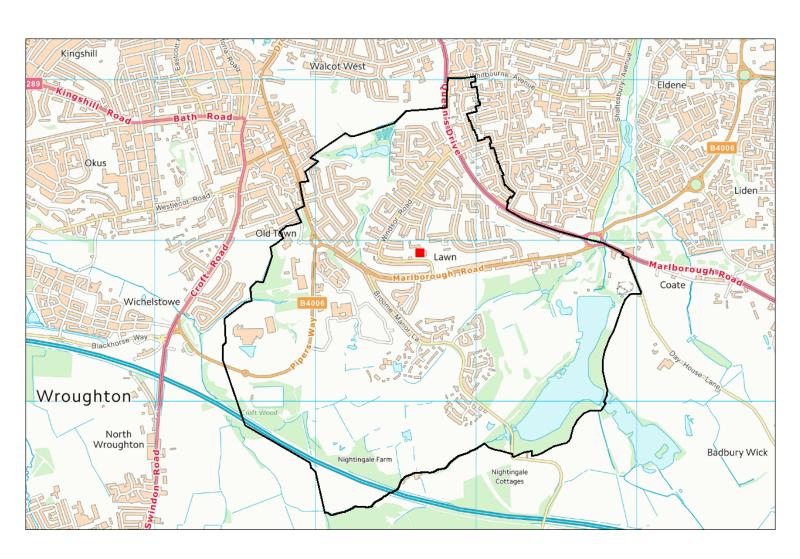

# Catchment areas 2024-25

Swindon Borough Council

# Beechcroft Infant Catchment area 2024-2025



#### Bishopstone CE Primary Catchment area 2024-2025



# Chiseldon Primary Catchment area 2024-2025



# Colebrook Junior Catchment area 2024-2025



#### Covingham Park Primary Catchment area 2024-2025



# East Wichel Primary Catchment area 2024-2025



# Eldene Primary Catchment area 2024-2025



#### Even Swindon Primary Catchment area 2024-2025



#### Lainesmead Primary Catchment area 2024-2025



### Lawn Primary Catchment area 2024-2025



#### North Swindon Catchment area 2024-2025



# Oaktree Primary School Catchment area 2024-2025



# Wanborough Primary School Catchment area 2024-2025



# Westrop Primary School Catchment area 2024-2025