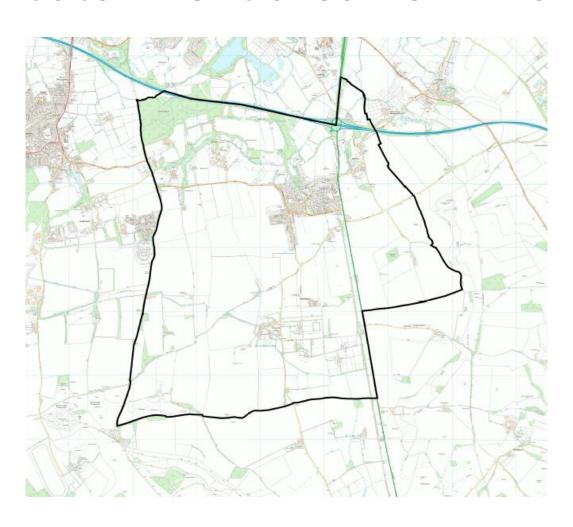

# Catchment areas 2024-25

Swindon Borough Council

# Beechcroft Infant Catchment area 2024-2025



#### Bishopstone CE Primary Catchment area 2024-2025



# Chiseldon Primary Catchment area 2024-2025



# Colebrook Junior Catchment area 2024-2025



#### Covingham Park Primary Catchment area 2024-2025



# East Wichel Primary Catchment area 2024-2025



# Eldene Primary Catchment area 2024-2025



#### Even Swindon Primary Catchment area 2024-2025



#### Lainesmead Primary Catchment area 2024-2025



### Lawn Primary Catchment area 2024-2025



#### North Swindon Catchment area 2024-2025



# Oaktree Primary School Catchment area 2024-2025



# Wanborough Primary School Catchment area 2024-2025



# Westrop Primary School Catchment area 2024-2025