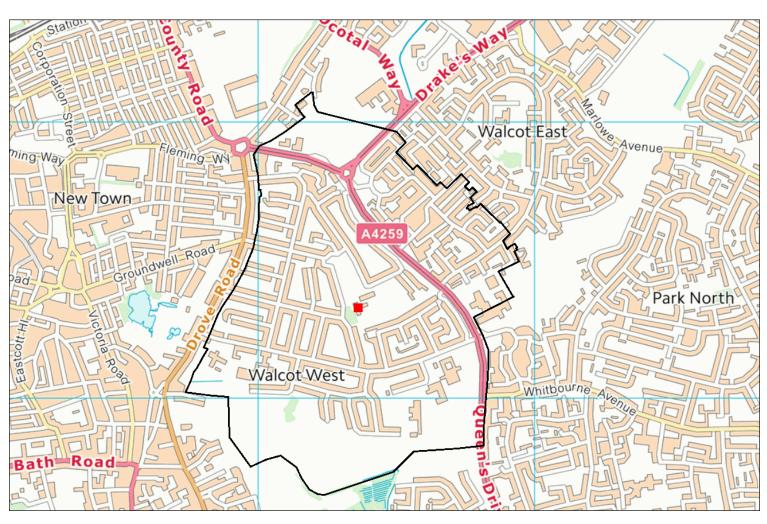

# Catchment areas 2024-25

Swindon Borough Council

# Beechcroft Infant Catchment area 2024-2025



#### Bishopstone CE Primary Catchment area 2024-2025



# Chiseldon Primary Catchment area 2024-2025



# Colebrook Junior Catchment area 2024-2025



#### Covingham Park Primary Catchment area 2024-2025



# East Wichel Primary Catchment area 2024-2025



# Eldene Primary Catchment area 2024-2025



#### Even Swindon Primary Catchment area 2024-2025



#### Lainesmead Primary Catchment area 2024-2025



### Lawn Primary Catchment area 2024-2025



#### North Swindon Catchment area 2024-2025



# Oaktree Primary School Catchment area 2024-2025



# Wanborough Primary School Catchment area 2024-2025



# Westrop Primary School Catchment area 2024-2025