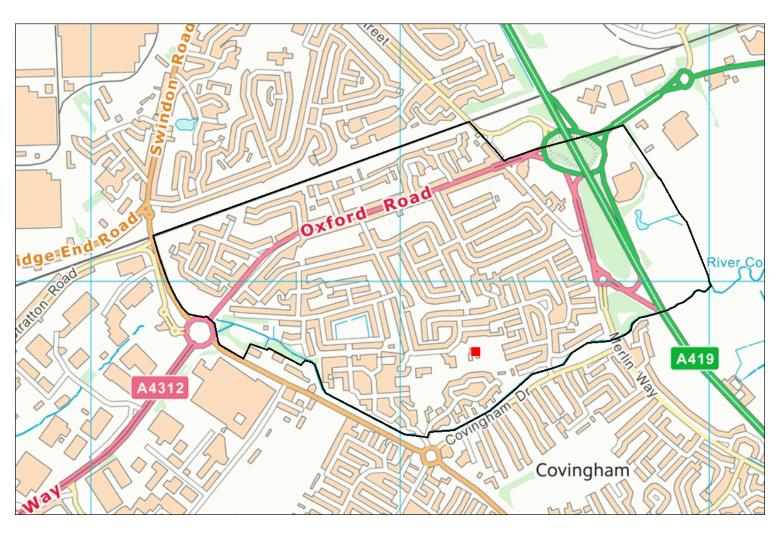

# Catchment areas 2024-25

Swindon Borough Council

# Beechcroft Infant Catchment area 2024-2025



#### Bishopstone CE Primary Catchment area 2024-2025



# Chiseldon Primary Catchment area 2024-2025



# Colebrook Junior Catchment area 2024-2025



#### Covingham Park Primary Catchment area 2024-2025



# East Wichel Primary Catchment area 2024-2025



# Eldene Primary Catchment area 2024-2025



#### Even Swindon Primary Catchment area 2024-2025



#### Lainesmead Primary Catchment area 2024-2025



### Lawn Primary Catchment area 2024-2025



#### North Swindon Catchment area 2024-2025



# Oaktree Primary School Catchment area 2024-2025



# Wanborough Primary School Catchment area 2024-2025



# Westrop Primary School Catchment area 2024-2025