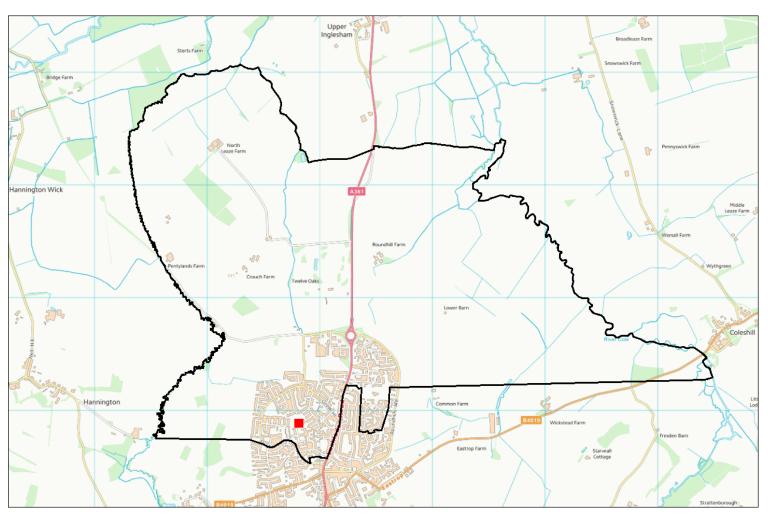

# Catchment areas 2024-25

Swindon Borough Council

# Beechcroft Infant Catchment area 2024-2025



#### Bishopstone CE Primary Catchment area 2024-2025



# Chiseldon Primary Catchment area 2024-2025



# Colebrook Junior Catchment area 2024-2025



#### Covingham Park Primary Catchment area 2024-2025



# East Wichel Primary Catchment area 2024-2025



# Eldene Primary Catchment area 2024-2025



#### Even Swindon Primary Catchment area 2024-2025



#### Lainesmead Primary Catchment area 2024-2025



### Lawn Primary Catchment area 2024-2025



#### North Swindon Catchment area 2024-2025



# Oaktree Primary School Catchment area 2024-2025



# Wanborough Primary School Catchment area 2024-2025



# Westrop Primary School Catchment area 2024-2025