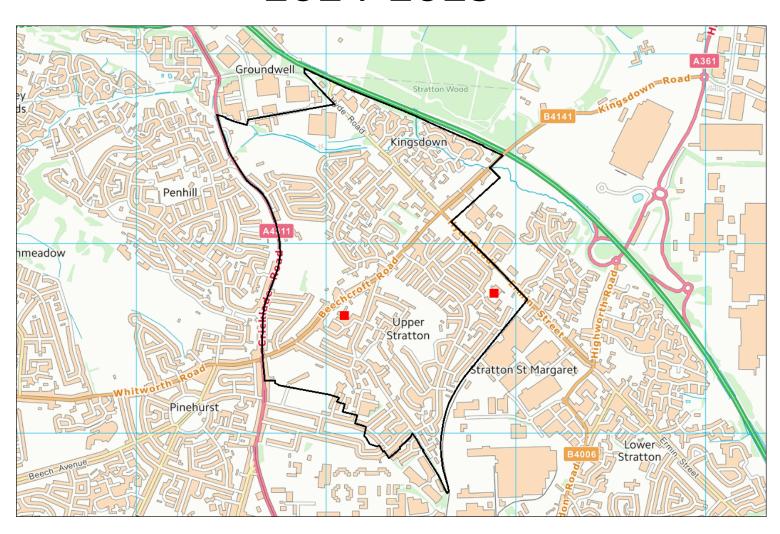

# Catchment areas 2024-25

Swindon Borough Council

# Beechcroft Infant Catchment area 2024-2025



#### Bishopstone CE Primary Catchment area 2024-2025



# Chiseldon Primary Catchment area 2024-2025



# Colebrook Junior Catchment area 2024-2025



#### Covingham Park Primary Catchment area 2024-2025



# East Wichel Primary Catchment area 2024-2025



# Eldene Primary Catchment area 2024-2025



#### Even Swindon Primary Catchment area 2024-2025



#### Lainesmead Primary Catchment area 2024-2025



### Lawn Primary Catchment area 2024-2025



#### North Swindon Catchment area 2024-2025



# Oaktree Primary School Catchment area 2024-2025



# Wanborough Primary School Catchment area 2024-2025



# Westrop Primary School Catchment area 2024-2025