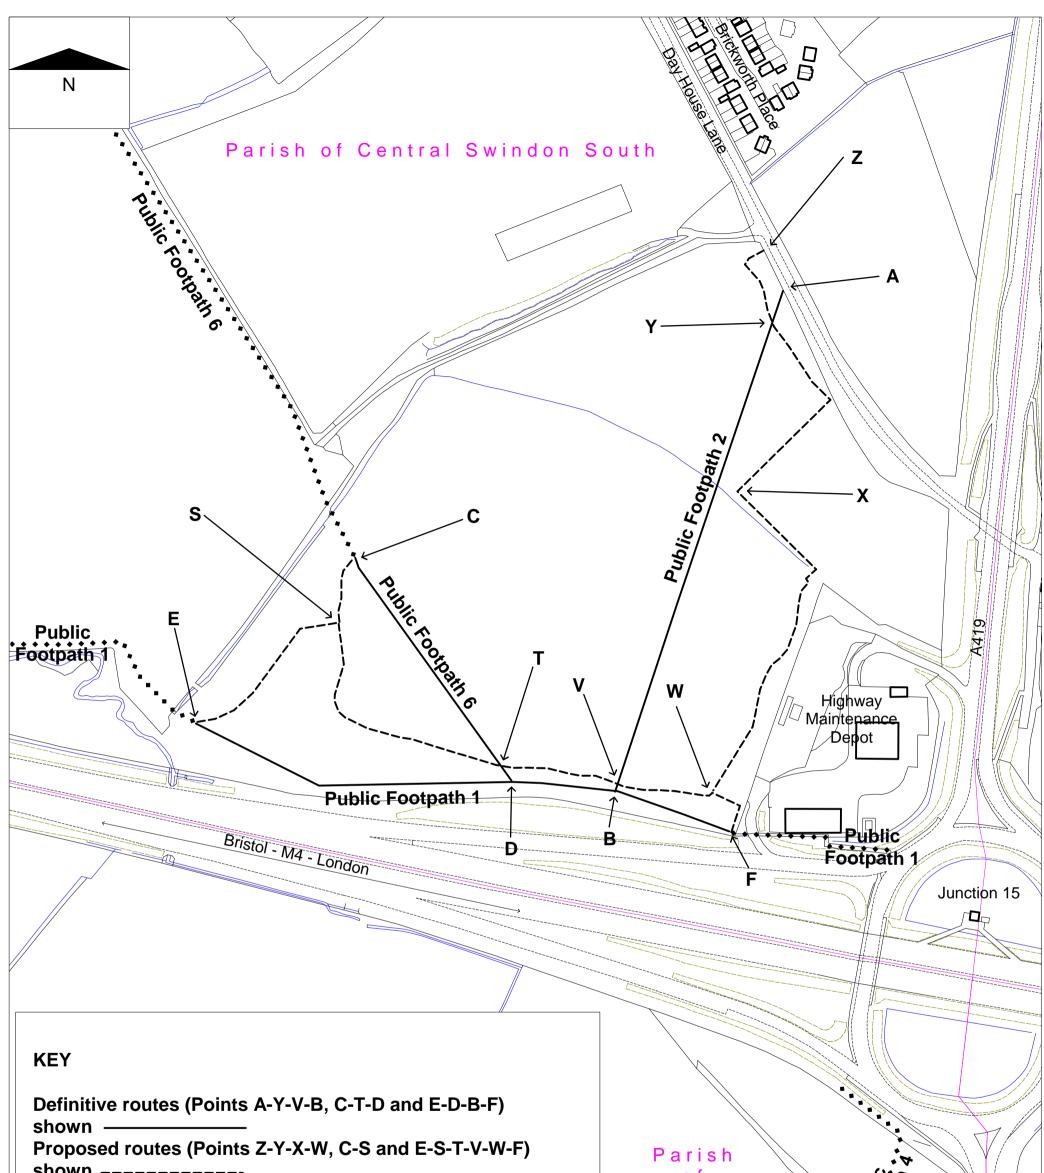

| shown<br>Unaffected routes s                                  | hown •••••••••                                                                      | of<br>Chiseldon                                                                                                                                  |
|---------------------------------------------------------------|-------------------------------------------------------------------------------------|--------------------------------------------------------------------------------------------------------------------------------------------------|
| OS Grid ref at Point F S<br>Drawing No 2022/CSS/1<br>May 2022 | 26/MF/Rev1                                                                          | · Footpath                                                                                                                                       |
| Swindon<br>Borough council                                    | Proposed Diversions<br>Public Footpaths 1, 2 & 6<br>Parish of Central Swindon South | Swindon Borough Council<br>HIAM Service Delivery<br>5th Floor Wat Tyler House West<br>Beckhampton Street<br>Swindon SN1 2JH<br>Tel: 01793 445500 |
| Scale 1:2,500 (A3)                                            | © Crown copyright. All rights reserved<br>Swindon Borough Council 100024296 2022    |                                                                                                                                                  |