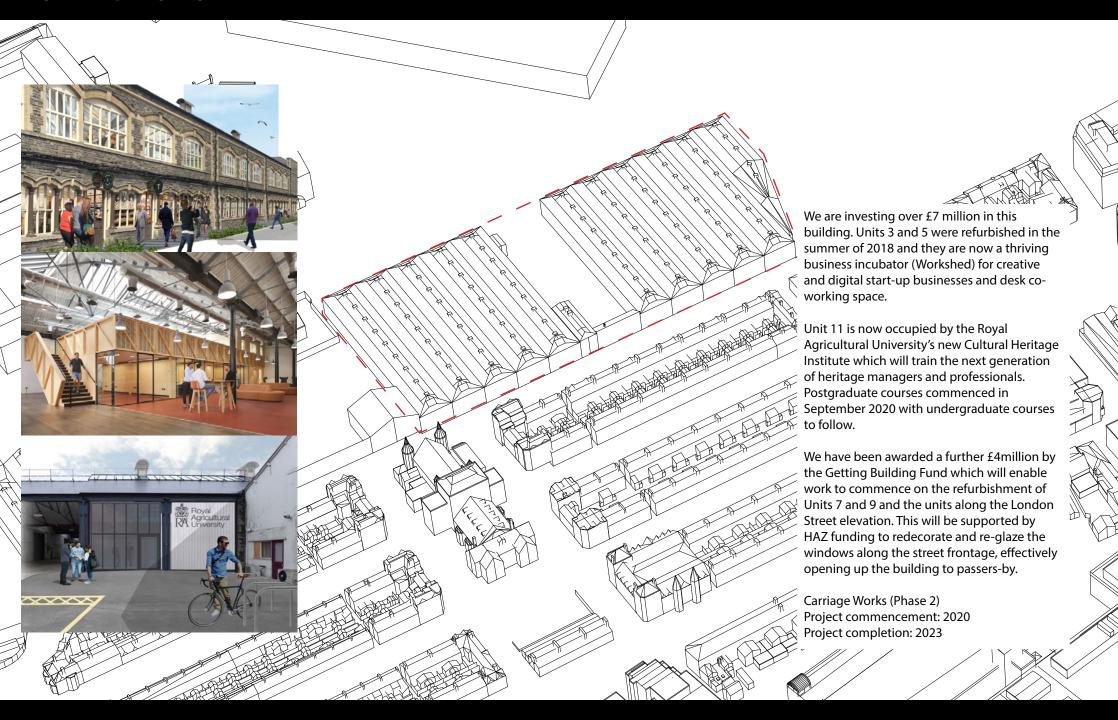

#### TOWN CENTRE REGENERATION INTERACTIVE MAP

Please click **here** to begin navigating the interactive map from the main page.

Please click on the areas below to immediately navigate to them:

**Heritage Action Zone** 

**Kimmerfields** 

**Bus Boulevard** 

**Aspen House** 

**Instritute of Technology (IOT)** 

# **TOWN CENTRE REGENERATION INTERACTIVE MAP**



# **ASPEN HOUSE SITE**



### **BUS BOULEVARD**



# **HERITAGE ACTION ZONE (HAZ)**



### **CARRIAGEWORKS**



### **HEALTH HYDRO BUILDING**



# **INSTITUTE OF TECHNOLOGY (IOT) SWINDON COLLEGE**



### **KIMMERFIELDS REGENERATION SITE**



### **ZURICH BUILDING**