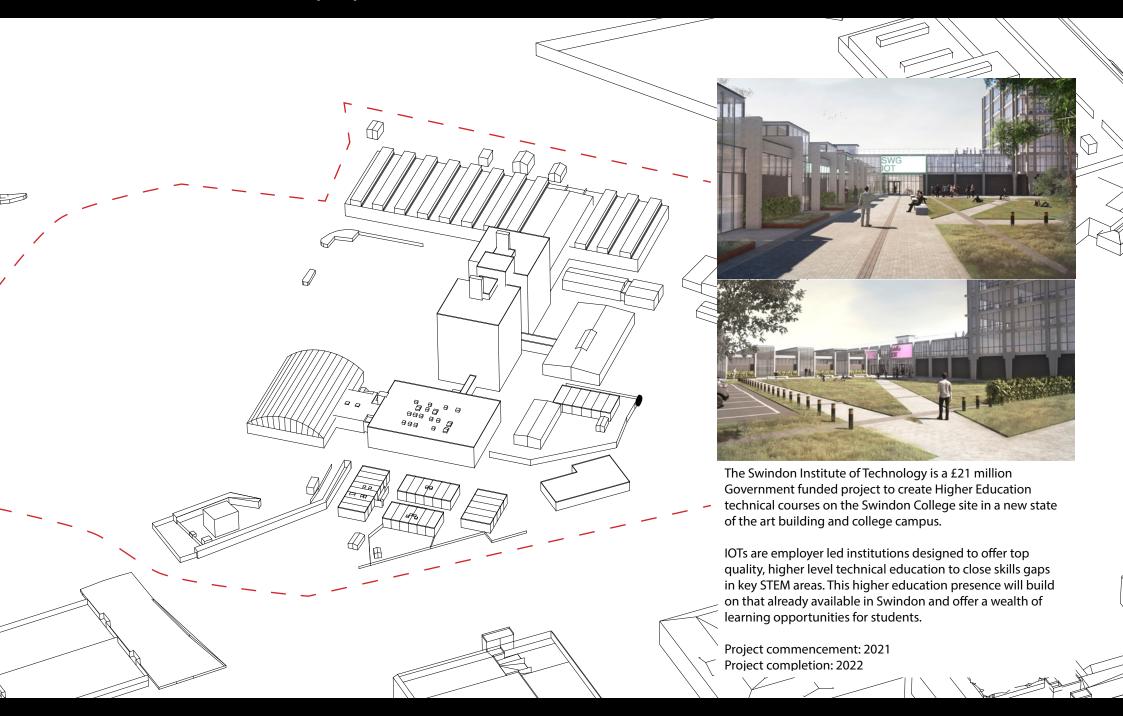

#### TOWN CENTRE REGENERATION INTERACTIVE MAP

Please click **here** to begin navigating the interactive map from the main page.

Please click on the areas below to immediately navigate to them:

**Heritage Action Zone** 

**Kimmerfields** 

**Bus Boulevard** 

**Aspen House** 

**Instritute of Technology (IOT)** 

# **TOWN CENTRE REGENERATION INTERACTIVE MAP**



# **ASPEN HOUSE SITE**



### **BUS BOULEVARD**



# **HERITAGE ACTION ZONE (HAZ)**



### **CARRIAGEWORKS**



### **HEALTH HYDRO BUILDING**



# **INSTITUTE OF TECHNOLOGY (IOT) SWINDON COLLEGE**



### **KIMMERFIELDS REGENERATION SITE**



### **ZURICH BUILDING**