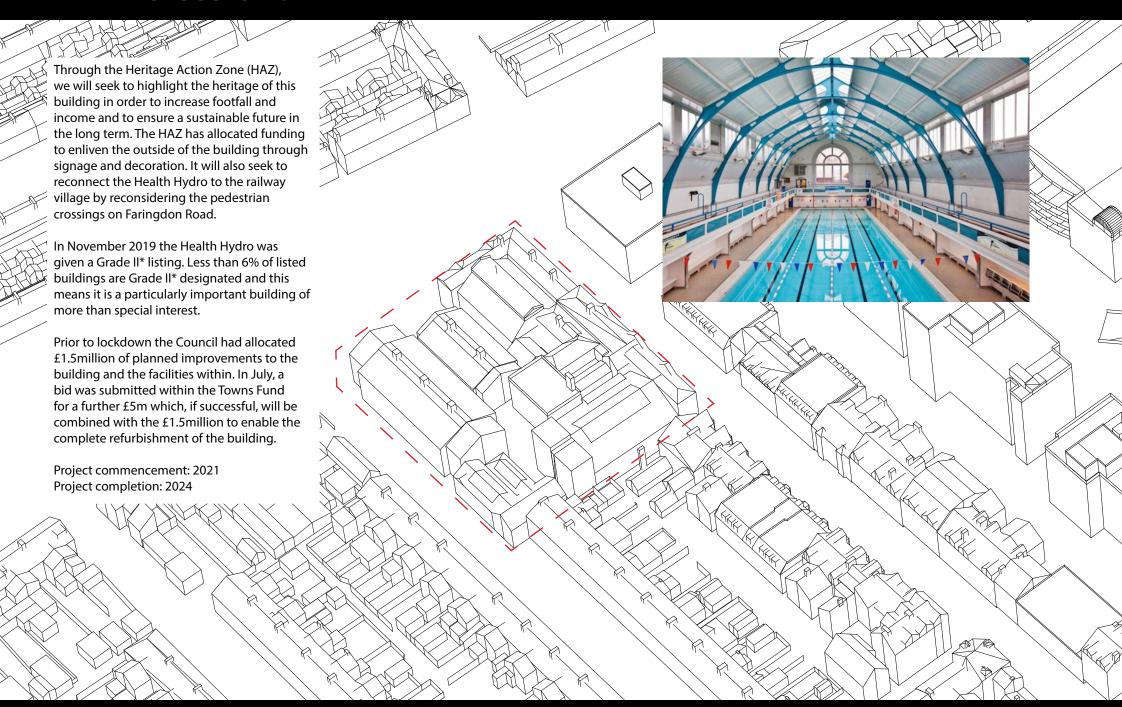

#### TOWN CENTRE REGENERATION INTERACTIVE MAP

Please click **here** to begin navigating the interactive map from the main page.

Please click on the areas below to immediately navigate to them:

**Heritage Action Zone** 

**Kimmerfields** 

**Bus Boulevard** 

**Aspen House** 

**Instritute of Technology (IOT)** 

# **TOWN CENTRE REGENERATION INTERACTIVE MAP**



# **ASPEN HOUSE SITE**



### **BUS BOULEVARD**



# **HERITAGE ACTION ZONE (HAZ)**



### **CARRIAGEWORKS**



### **HEALTH HYDRO BUILDING**



# **INSTITUTE OF TECHNOLOGY (IOT) SWINDON COLLEGE**



### **KIMMERFIELDS REGENERATION SITE**



### **ZURICH BUILDING**