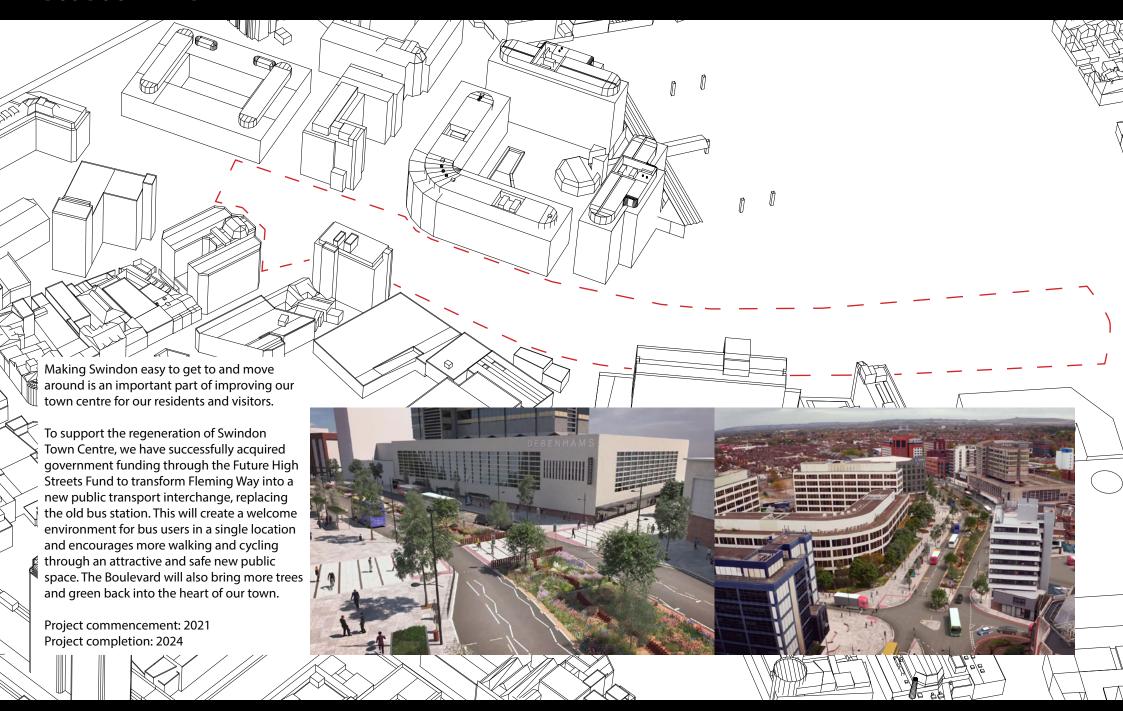

#### TOWN CENTRE REGENERATION INTERACTIVE MAP

Please click **here** to begin navigating the interactive map from the main page.

Please click on the areas below to immediately navigate to them:

**Heritage Action Zone** 

**Kimmerfields** 

**Bus Boulevard** 

**Aspen House** 

**Instritute of Technology (IOT)** 

# **TOWN CENTRE REGENERATION INTERACTIVE MAP**



# **ASPEN HOUSE SITE**



### **BUS BOULEVARD**



# **HERITAGE ACTION ZONE (HAZ)**



### **CARRIAGEWORKS**



### **HEALTH HYDRO BUILDING**



# **INSTITUTE OF TECHNOLOGY (IOT) SWINDON COLLEGE**



### **KIMMERFIELDS REGENERATION SITE**



### **ZURICH BUILDING**