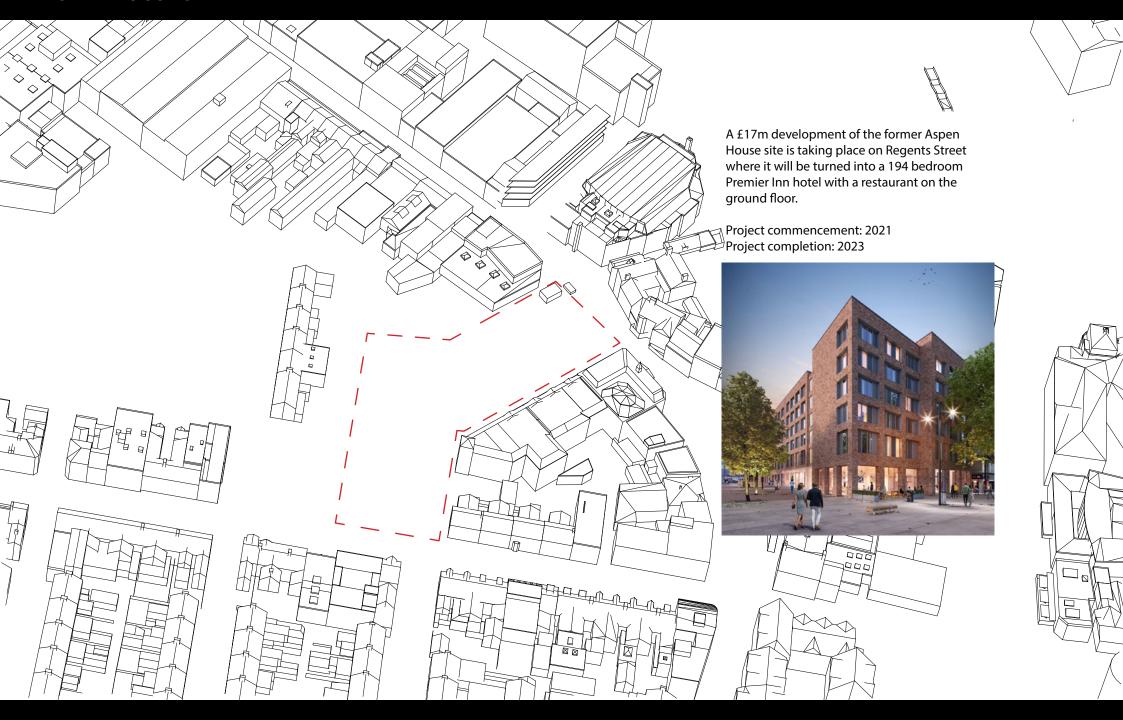

#### TOWN CENTRE REGENERATION INTERACTIVE MAP

Please click **here** to begin navigating the interactive map from the main page.

Please click on the areas below to immediately navigate to them:

**Heritage Action Zone** 

**Kimmerfields** 

**Bus Boulevard** 

**Aspen House** 

**Instritute of Technology (IOT)** 

# **TOWN CENTRE REGENERATION INTERACTIVE MAP**



# **ASPEN HOUSE SITE**



### **BUS BOULEVARD**



# **HERITAGE ACTION ZONE (HAZ)**



### **CARRIAGEWORKS**



### **HEALTH HYDRO BUILDING**



# **INSTITUTE OF TECHNOLOGY (IOT) SWINDON COLLEGE**



### **KIMMERFIELDS REGENERATION SITE**



### **ZURICH BUILDING**