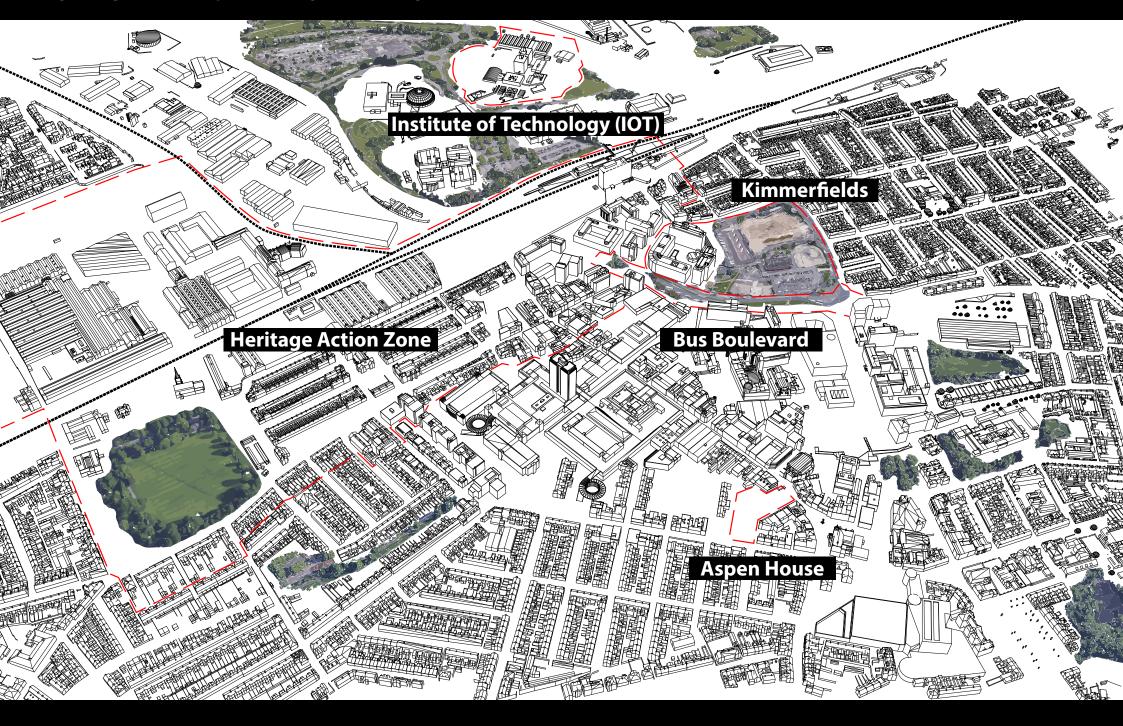

#### TOWN CENTRE REGENERATION INTERACTIVE MAP

Please click **here** to begin navigating the interactive map from the main page.

Please click on the areas below to immediately navigate to them:

**Heritage Action Zone** 

# **TOWN CENTRE REGENERATION INTERACTIVE MAP**