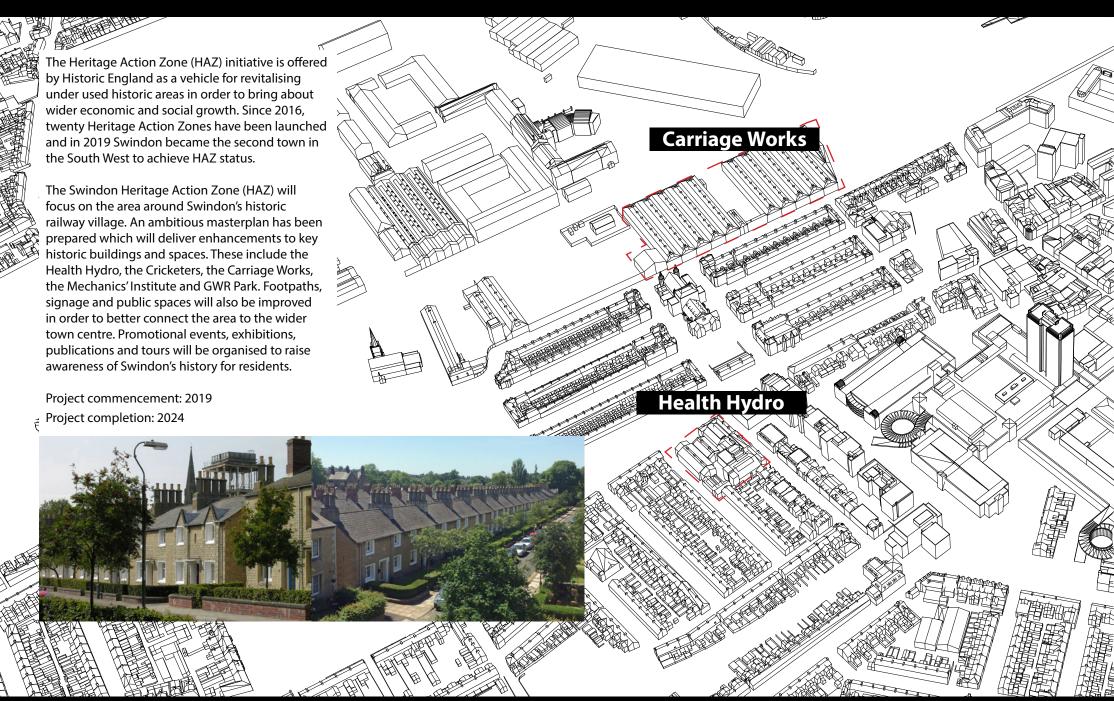

# **HERITAGE ACTION ZONE (HAZ)**

### **CARRIAGEWORKS**

### **HEALTH HYDRO BUILDING**