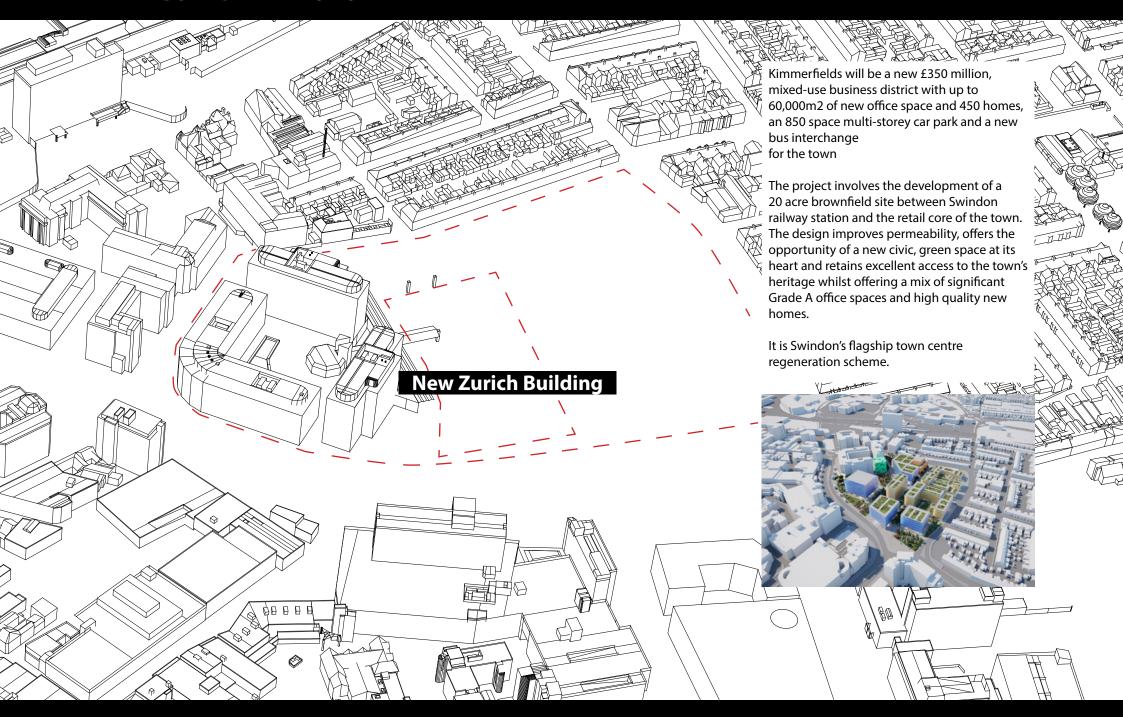

#### TOWN CENTRE REGENERATION INTERACTIVE MAP

Please click **here** to begin navigating the interactive map from the main page.

Please click on the areas below to immediately navigate to them:

**Heritage Action Zone** 

**Kimmerfields** 

**Bus Boulevard** 

**Aspen House** 

**Instritute of Technology (IOT)** 

# **TOWN CENTRE REGENERATION INTERACTIVE MAP**



# **ASPEN HOUSE SITE**



### **BUS BOULEVARD**



# **HERITAGE ACTION ZONE (HAZ)**



### **CARRIAGEWORKS**



### **HEALTH HYDRO BUILDING**



# **INSTITUTE OF TECHNOLOGY (IOT) SWINDON COLLEGE**



### **KIMMERFIELDS REGENERATION SITE**



### **ZURICH BUILDING**