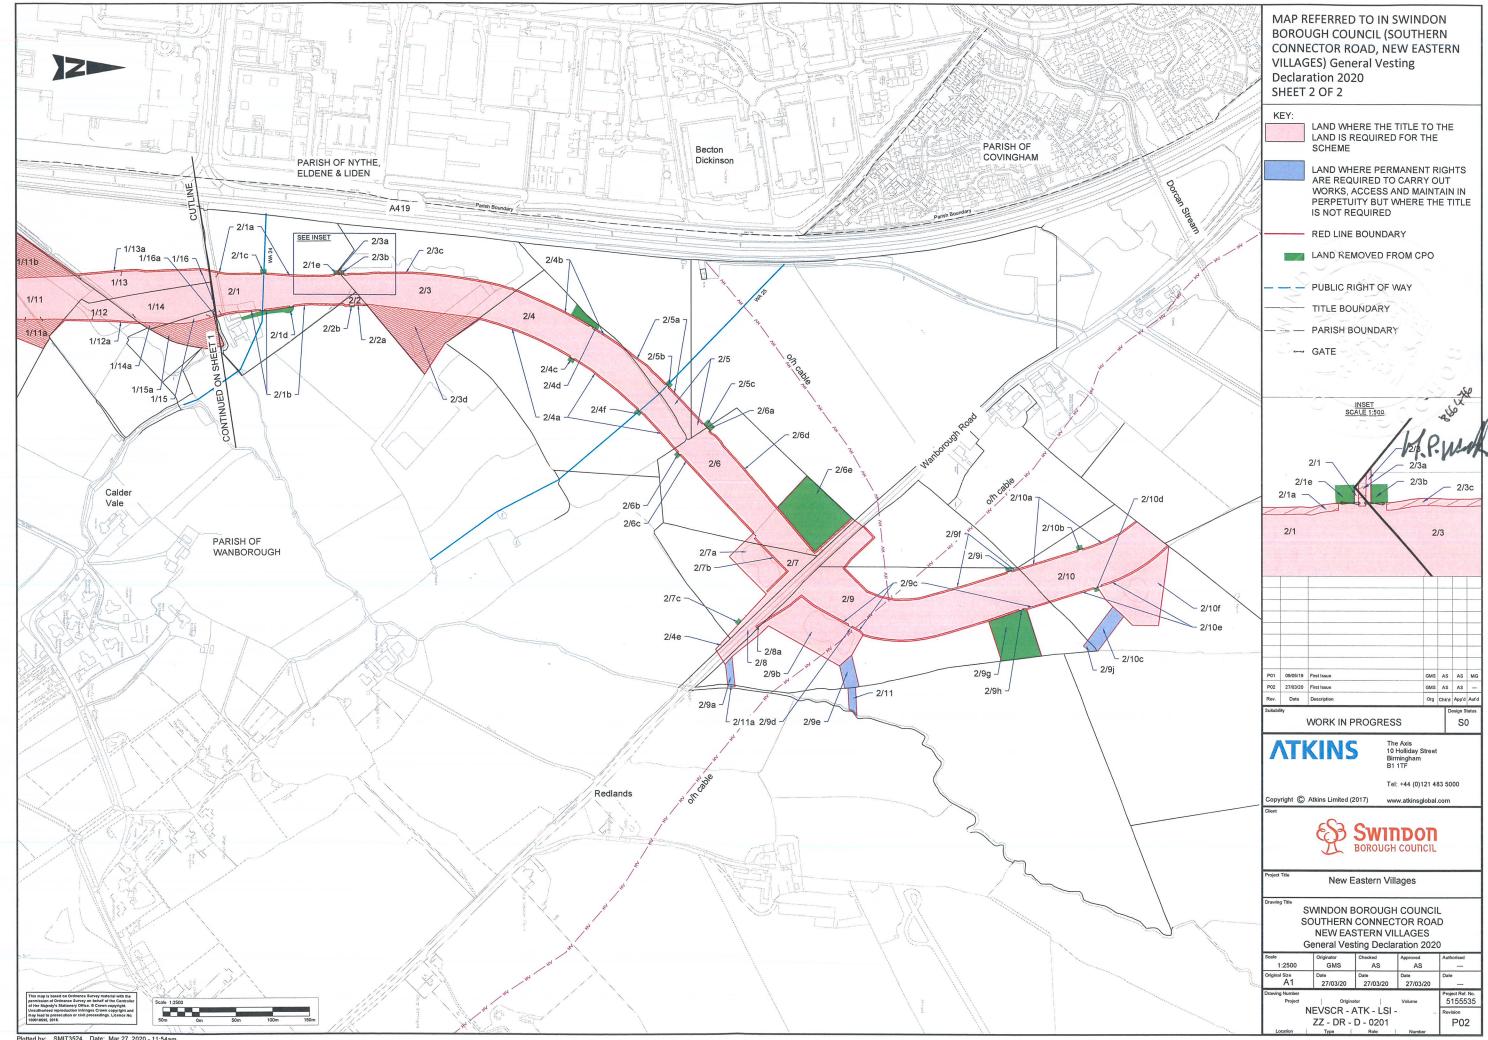

### Land to be acquired Plot Description 1/1 3198 square metres of part of Commonhead roundabout and verges located south of Moorleaze House and south west of Inlands Farm. 1/2a 1223 square metres of part of public road (Pack Hill), verge and scrubland, located north east of Moorleaze House and south west of Inlands Farm. 1/3 327 square metres of part of road (Pack Hill) and verge located north east of Moorleaze House and south west of 1/3a 975 square metres of part of road (Pack Hill) and verges located north east of Moorleaze House and south west of Inlands Farm. 1/3b1513 square metres of part of road (Pack Hill) and verges located north east of Moorleaze House and south west of 1/4 555 square metres of part of pastureland located north east of Moorleaze House and south west of Inlands Farm. 1/5 963 square metres of part of pastureland, woodland and scrub land located north east of Moorleaze House and south west of Inlands Farm. 1/6 15832 square metres of part of arable land located north east of Moorleaze House and south west of Inlands Farm. 1/6a 2084 square metres of part of arable land located north east of Moorleaze House and south west of Inlands Farm. 1/6b 2018 square metres of part of arable land located north east of Moorleaze House and south west of Inlands Farm. 1/6c 3554 square metres of part of arable land located north east of Moorleaze House and south west of Inlands Farm. 977 square metres of part of public road and verges (The Marsh) located north east of Moorleaze House and south 1/7 1/7a 503 square metres of part of public road and verges (The Marsh) located north east of Moorleaze House and south west of Inlands Farm. 1/7b1624 square metres of part of public road and verges (The Marsh) located north east of Moorleaze House and south west of Inlands Farm. 1/8 12158 square metres of part of pastureland and public footpath (WA8) located north east of Moorleaze House and south west of Inlands Farm. 547 square metres of part of pastureland including overhead cable located north east of Moorleaze House and south I/8a

west of Inlands Farm.

- 1/8e 32 square metres of part of pastureland located north east of Moorleaze House and south west of Inlands Farm.
- 1/8f 406 square metres of part of pastureland including overhead cable located north east of Moorleaze House and south west of Inlands Farm.
- 1/9 6358 square metres of part of pastureland and public footpath WA22 located south east of Royal Mail Centre (Swindon) and west of Inlands Farm.
- 1/9a 10741 square metres of part of pastureland and public footpath WA22 located south east of Royal Mail Centre (Swindon) and west of Inlands Farm.
- 1/9b 10554 square metres of part of pastureland and public footpath WA22 located south east of Royal Mail Centre (Swindon) and west of Inlands Farm.
- 1/9d 264 square metres of part of pastureland located south east of Royal Mail Centre (Swindon) and west of Inlands Farm.
- 1/10 7388 square metres of part of pastureland, arable land and hedgerows located south east of Royal Mail Centre (Swindon) and north west of Inlands Farm.
- 1/10a 337 square metres of part of pastureland located south east of Royal Mail Centre (Swindon) and north west of Inlands Farm.
- 1/10b 300 square metres of part of pastureland, arable land and hedgerows located south east of Royal Mail Centre (Swindon) and north west of Inlands Farm.
- 1/11 8384 square metres of part of pastureland and scrub land located east of Royal Mail Centre (Swindon) and north west of Inlands Farm.
- 1/11a 2631 square metres of part of pastureland located east of Royal Mail Centre (Swindon) and north west of Inlands Farm.
- 1/11b 3645 square metres of part of pastureland and scrub land located east of Royal Mail Centre (Swindon) and north west of Inlands Farm.
- 1/12 1836 square metres of part of scrub land and wooded land located east of Royal Mail Centre (Swindon) and west of Calder Vale.
- 1/12a 233 square metres of part of scrub land and wooded land located east of Royal Mail Centre (Swindon) and west of Calder Vale.
- 1/13 4537 square metres of part of pastureland and bed and banks of stream located east of Royal Mail Centre (Swindon) and north west of Calder Vale.
- 1/13a 525 square metres of part of pastureland and bed and banks of stream located east of Royal Mail Centre (Swindon) and north west of Calder Vale.
- 1/14 5150 square metres of part of scrub land and bed and banks of stream located north east of Royal Mail Centre (Swindon) and north west of Calder Vale.
- 1/14a 195 square metres of part of scrub land and bed and banks of stream located north east of Royal Mail Centre (Swindon) and north west of Calder Vale.
- 1/15 406 square metres of part of scrub land, trees and hedgerows located north east of Royal Mail Centre (Swindon) and north west of Calder Vale.
- 1/15a 2536 square metres of part of scrub land, trees, hedgerows and bed and banks of stream located north east of Royal Mail Centre (Swindon) and north west of Calder Vale.
- 1/16 109 square metres of part of scrub land and bed and banks of stream located north east of Royal Mail Centre (Swindon) and north west of Calder Vale.
- 1/16a 7 square metres of part of scrub land and bed and banks of stream located north east of Royal Mail Centre (Swindon) and north west of Calder Vale.
- 2/1 8109 square metres of part of pastureland, hedgerows, track, compound and public footpath WA24 located east of public road (A419) and north west of Calder Vale.
- 2/1a 334 square metres of part of pastureland and track located east of public road (A419) and north west of Calder Vale.
- 2/1b 315 square metres of part of pastureland, track and compound located east of public road (A419) and north west of Calder Vale.
- 2/2 312 square metres of part of pastureland and hedgerow located east of public road (A419) and north west of Calder Vale.
- 2/2a 85 square metres of part of pastureland and hedgerow located east of public road (A419) and north west of Calder Vale.
- 2/3 9453 square metres of part of pastureland, arable land, wooded land and scrub land located east of public road (A419) and north west of Calder Vale.
- 2/3a 11 square metres of part of scrub land located east of public road (A419) and north west of Calder Vale.
- 2/3c 477 square metres of part of pastureland, wooded land and scrub land located east of public road (A419) and north west of Calder Vale.
- 2/4 13503 square metres of part of pastureland and public footpath WA25 located east of public road (A419) and north west of Calder Vale.
- 2/4a 666 square metres of part of pastureland located east of public road (A419) and north west of Calder Vale.
- 2/4b 330 square metres of part of pastureland located east of public road (A419) and north west of Calder Vale.
- 2/4e 109 square metres of part of pastureland located south west of Wanborough Road and north east of Calder Vale.
- 2/5 2140 square metres of part of arable land and public footpath WA25 located east of public road (A419) and north west of Calder Vale.
- 2/5a 282 square metres of part of arable land located east of public road (A419) and north west of Calder Vale.
- 2/6 10257 square metres of part of pastureland and hedgerows located east of public road (A419) and north west of Redlands.
- 2/6c 334 square metres of part of pastureland located east of public road (A419) and north west of Redlands.
- 2/6d 581 square metres of part of pastureland located south west of Wanborough Road and north west of Redlands.
- 2/7 2389 square metres of part of pastureland and hedgerow located south of Wanborough Road and north west of Redlands.
- 2/7b 187 square metres of part of pastureland located south of Wanborough Road and north west of Redlands.
- 2/8 3775 square metres of public road and verges (Wanborough Road)
- 2/8a 24 square metres of public road and verge (Wanborough Road)

| 2/9   | 19568 square metres of part of pastureland and hedgerow located north of Wanborough Road and north west of Redlands.                                                                                                                                                                                  |
|-------|-------------------------------------------------------------------------------------------------------------------------------------------------------------------------------------------------------------------------------------------------------------------------------------------------------|
| 2/9b  | 6396 square metres of part of pastureland including overhead cable located north of Wanborough Road and north west of Redlands.                                                                                                                                                                       |
| 2/9c  | 829 square metres of part of pastureland and hedgerow including overhead cable located north of Wanborough Road and north west of Redlands.                                                                                                                                                           |
| 2/9d  | 36 square metres of part of pastureland located north of Wanborough Road and north west of Redlands.                                                                                                                                                                                                  |
| 2/9f  | 511 square metres of part of pastureland and hedgerow including overhead cable located north of Wanborough<br>Road and north west of Redlands.                                                                                                                                                        |
| 2/10  | 9510 square metres of part of arable land and hedgerow located south east of Dorcan Stream and north west of Redlands.                                                                                                                                                                                |
| 2/10a | 338 square metres of part of arable land and hedgerow located south east of Dorcan Stream and north west of Redlands                                                                                                                                                                                  |
| 2/10e | 342 square metres of part of arable land hedgerow located south east of Dorcan Stream and north west of Redland                                                                                                                                                                                       |
|       |                                                                                                                                                                                                                                                                                                       |
|       | Rights to be acquired                                                                                                                                                                                                                                                                                 |
| 1/8b  | The Right to enter and re-enter upon 1202 square metres of part of pastureland and bed and bank of stream including overhead cable located north of Moorleaze House and south west of Inlands Farm for all purposes connected with the installation and maintenance of drainage pipes and an outfall. |
| 1/8d  | The Right to enter and re-enter upon 1411 square metres of part of pastureland and bank of stream located north east of Moorleaze House and south west of Inlands Farm for all purposes connected with the installation and maintenance of drainage pipes.                                            |
| 2/9a  | The Right to enter and re-enter upon 341 square metres of part of pastureland located north of Wanborough Road and north west of Redlands for all purposes connected with the installation and maintenance of drainage pipes.                                                                         |
| 2/9j  | The Right to enter and re-enter upon 137 square metres of part of pastureland and hedgerow located north of Wanborough Road and north west of Redlands for all purposes connected with the installation and maintenance of drainage pipes and an outfall.                                             |
| 2/10c | The Right to enter and re-enter upon 1174 square metres of part of arable land and hedgerow located south east of Dorcan Stream and north west of Redlands for all purposes connected with the installation and maintenance of drainage pipes.                                                        |
| 2/11  | The Right to enter and re-enter upon 347 square metres of part of pastureland and bed and bank of stream located north of Wanborough Road and north west of Redlands for all purposes connected with the installation and maintenance of drainage pipes and an outfall.                               |
| 2/11a | The Right to enter and re-enter upon 23 square metres of part of bed and bank of stream located north of Wanborough Road and north west of Redlands for all purposes connected with the installation and maintenance of drainage pipes and an outfall.                                                |