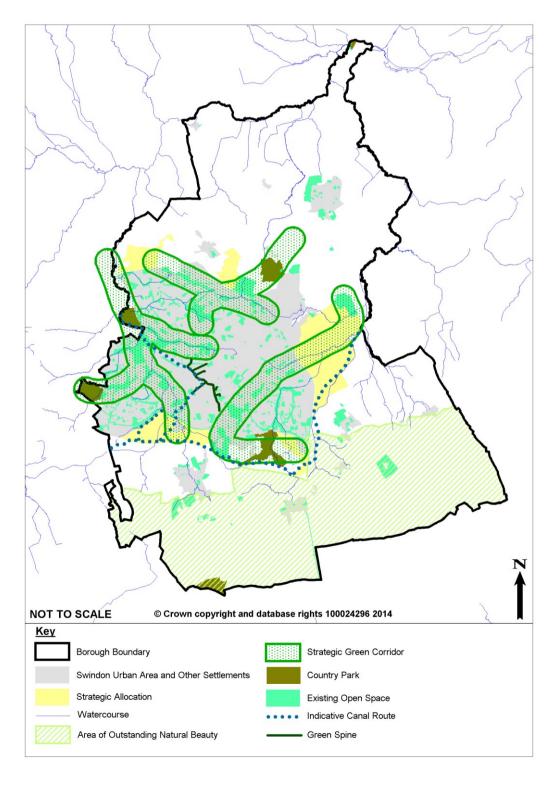

#### **Document Inset Map Modification**

**Proposed Modification Number: MM23** 

Inset Map: Figure 7 'Indicative Green Infrastructure Concept Map'

Modification: Insert New Figure