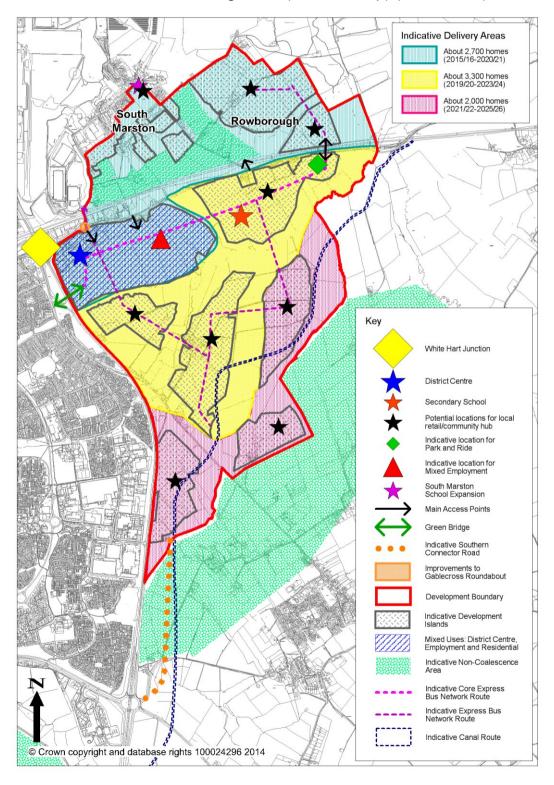

## **Document Inset Map Modification**

**Proposed Modification Number: MM60** 

**Inset Map:** Figure 14: South Marston Inset Diagram

**Modification:** Inset New Figure (not to scale)