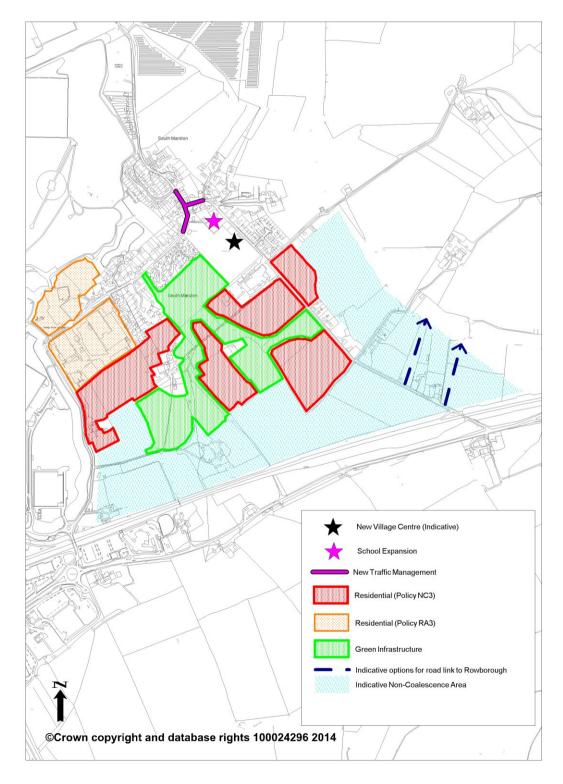

## **Document Inset Map Modification**

**Proposed Modification Number: MM60** 

**Inset Map:** Figure 14: South Marston Inset Diagram

**Modification:** Inset New Figure (not to scale)