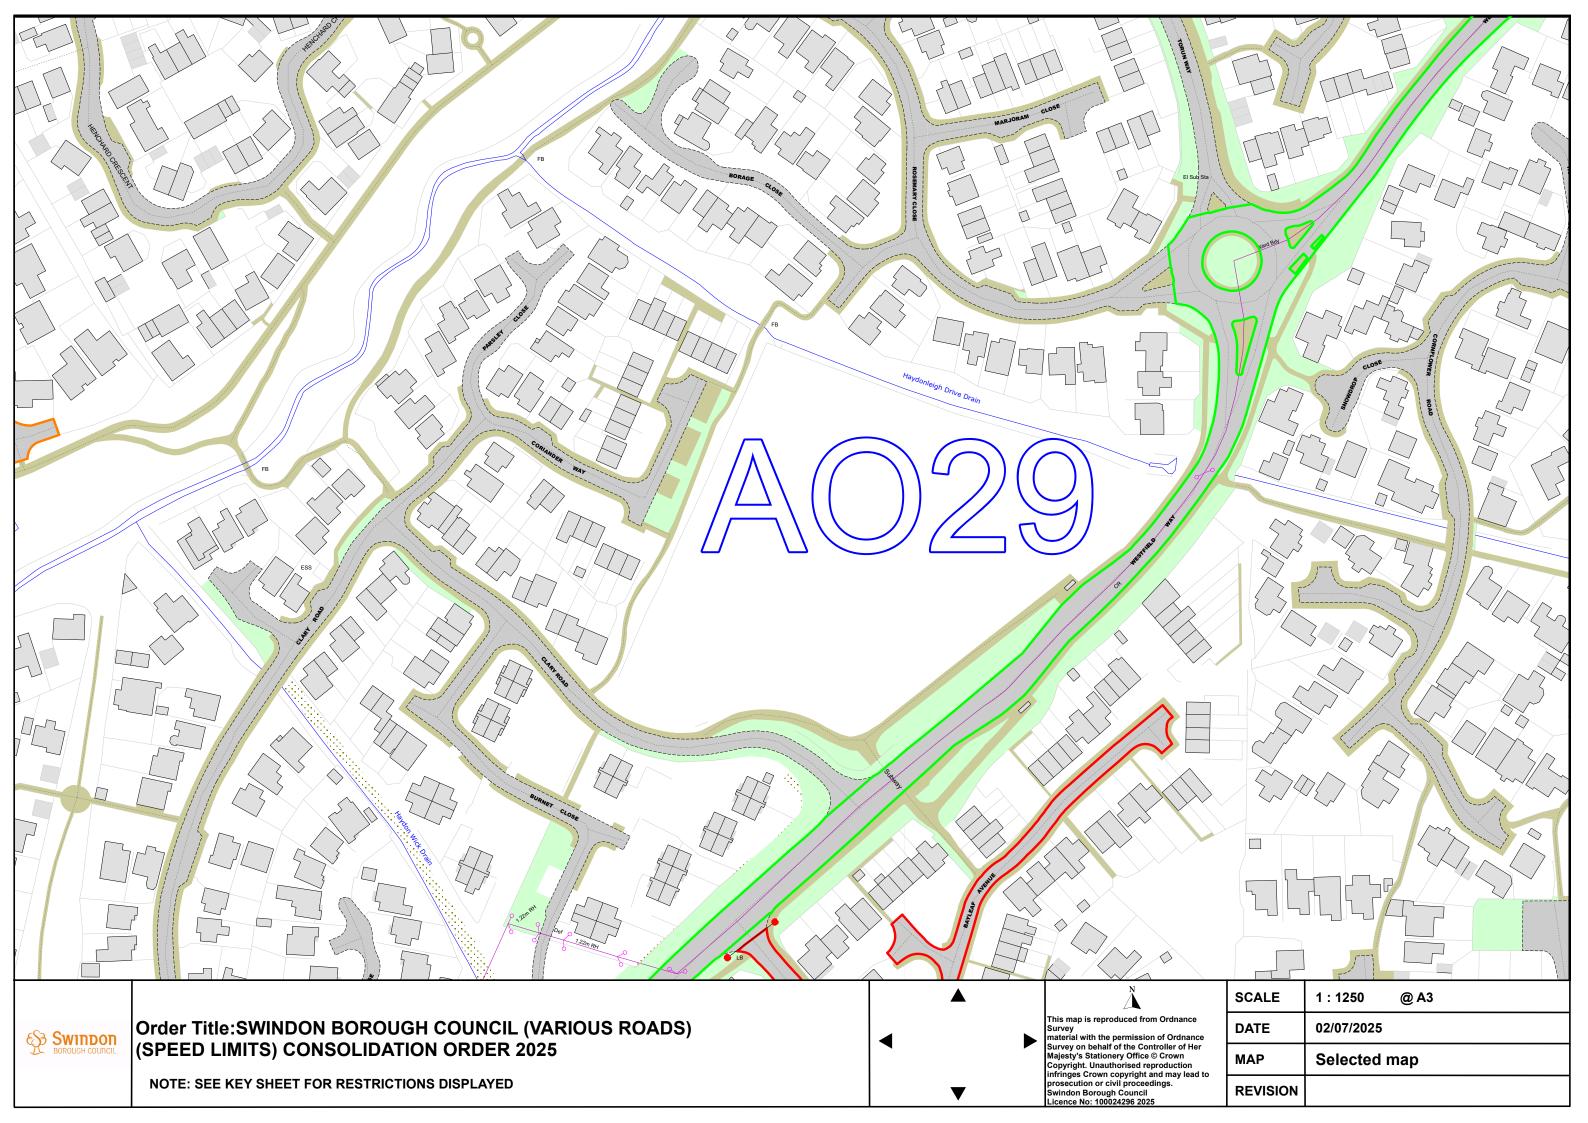

- 1 The Order shall come into operation on the xxth day of xxxxx 2024 and may be cited as the "Swindon Borough Council (Various Roads, Swindon) (Speed Limits) Consolidation Order 2022 (Variation No. 5) Order 2025".
- 2 The Swindon Borough Council (Various Roads, Swindon) (Speed Limits) Consolidation Order 2022 is hereby varied as follows:
  - A) By the revision of the plans marked tile reference "AO29, AP29, AQ29 and AQ30".
  - B) The effect of the Order is

## Introduction of 20mph speed limit on the following roads:

Bryony Way, Bayleaf Avenue, Fennel Close, Avens Close, Hylder Close, Buckthorn Drive, Clover Park, Saffron Close, Jasmine Close, Nutmeg Close, Basil Close, Catmint Close, Loveage Close, Mint Close, Comfrey Close, Angelica Close, Ramsthorn Close, Lichen Close, Chives Way, Marigold Close, Alder Close