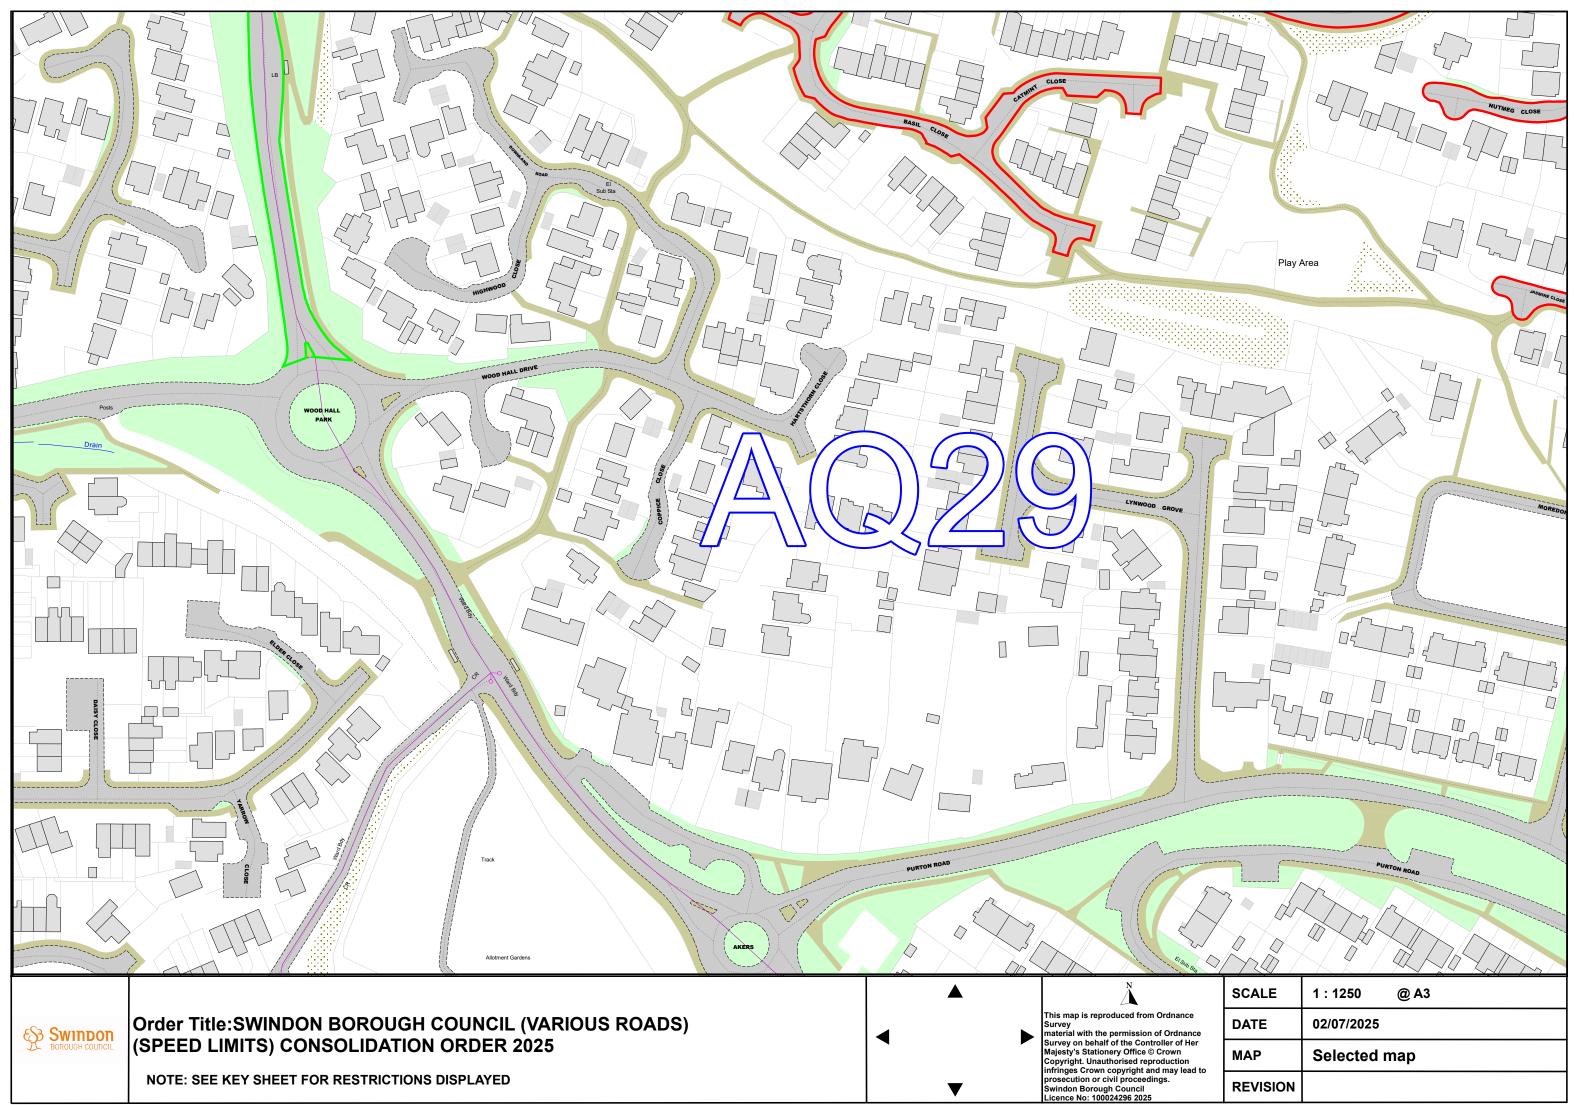

- 1 The Order shall come into operation on the xxth day of xxxxx 2024 and may be cited as the "Swindon Borough Council (Various Roads, Swindon) (Speed Limits) Consolidation Order 2022 (Variation No. 5) Order 2025".
- 2 The Swindon Borough Council (Various Roads, Swindon) (Speed Limits) Consolidation Order 2022 is hereby varied as follows:
  - A) By the revision of the plans marked tile reference "AO29, AP29, AQ29 and AQ30".
  - B) The effect of the Order is

## Introduction of 20mph speed limit on the following roads:

Bryony Way, Bayleaf Avenue, Fennel Close, Avens Close, Hylder Close, Buckthorn Drive, Clover Park, Saffron Close, Jasmine Close, Nutmeg Close, Basil Close, Catmint Close, Loveage Close, Mint Close, Comfrey Close, Angelica Close, Ramsthorn Close, Lichen Close, Chives Way, Marigold Close, Alder Close