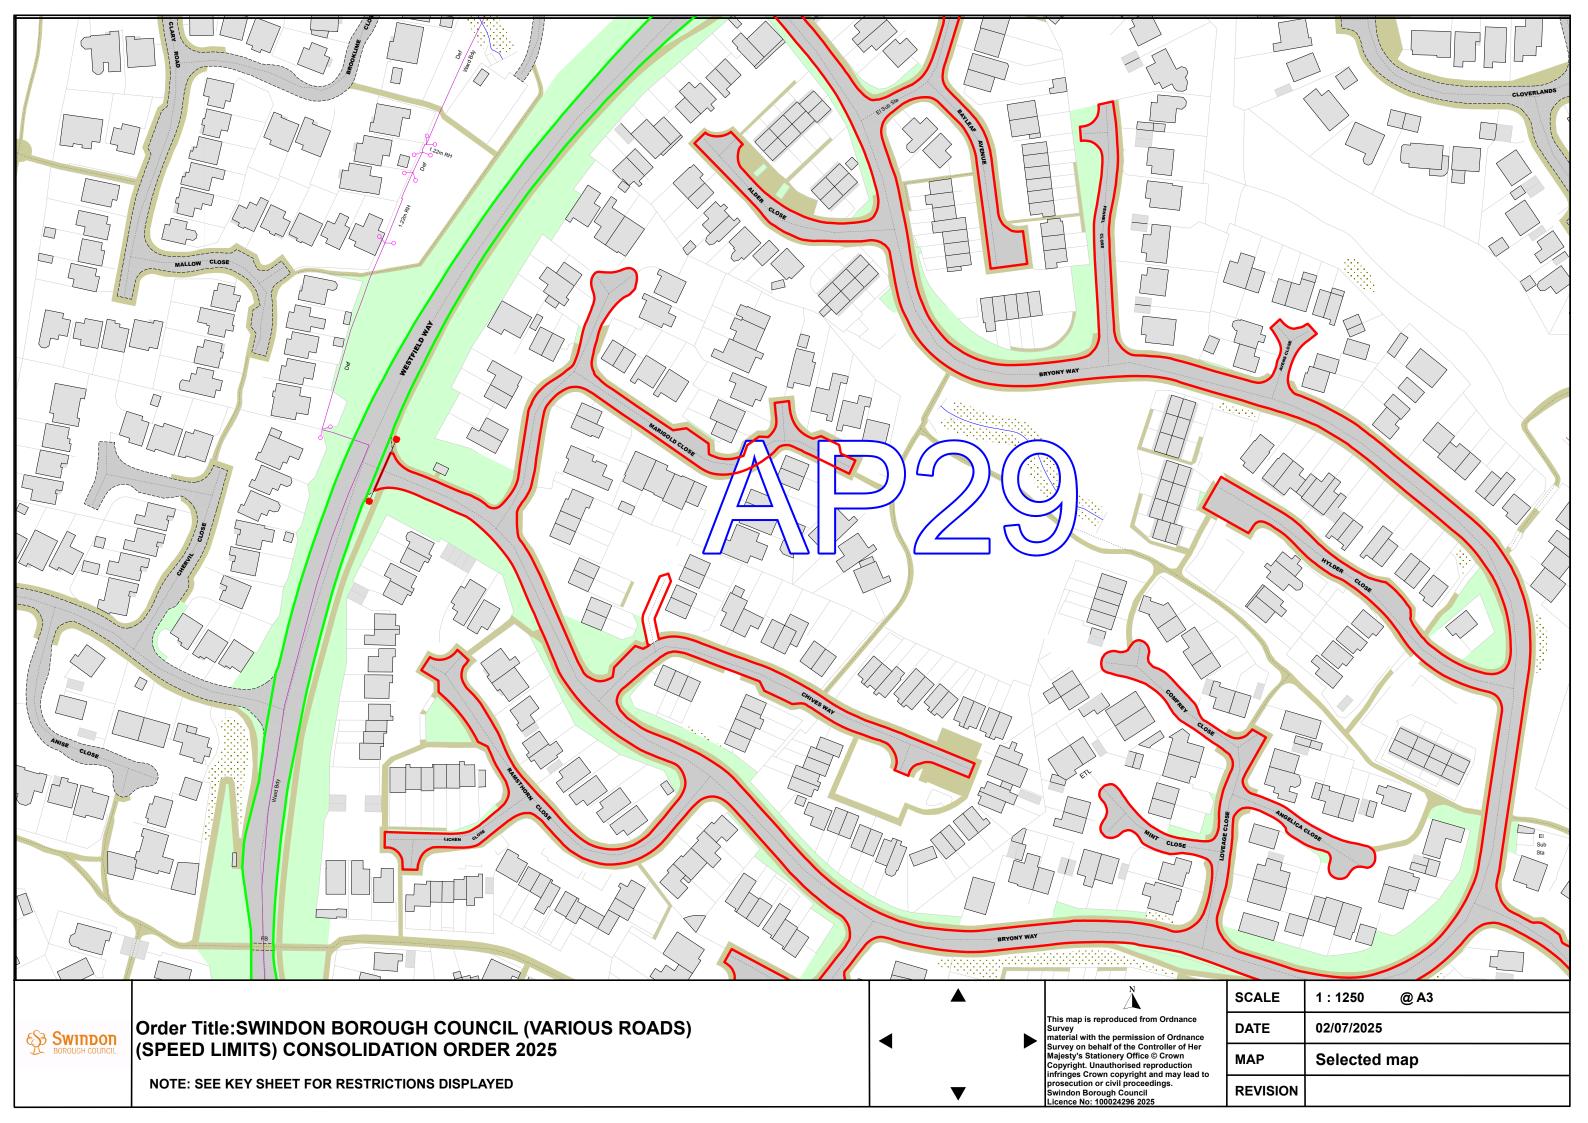

- 1 The Order shall come into operation on the xxth day of xxxxx 2024 and may be cited as the "Swindon Borough Council (Various Roads, Swindon) (Speed Limits) Consolidation Order 2022 (Variation No. 5) Order 2025".
- 2 The Swindon Borough Council (Various Roads, Swindon) (Speed Limits) Consolidation Order 2022 is hereby varied as follows:
  - A) By the revision of the plans marked tile reference "AO29, AP29, AQ29 and AQ30".
  - B) The effect of the Order is

## Introduction of 20mph speed limit on the following roads:

Bryony Way, Bayleaf Avenue, Fennel Close, Avens Close, Hylder Close, Buckthorn Drive, Clover Park, Saffron Close, Jasmine Close, Nutmeg Close, Basil Close, Catmint Close, Loveage Close, Mint Close, Comfrey Close, Angelica Close, Ramsthorn Close, Lichen Close, Chives Way, Marigold Close, Alder Close