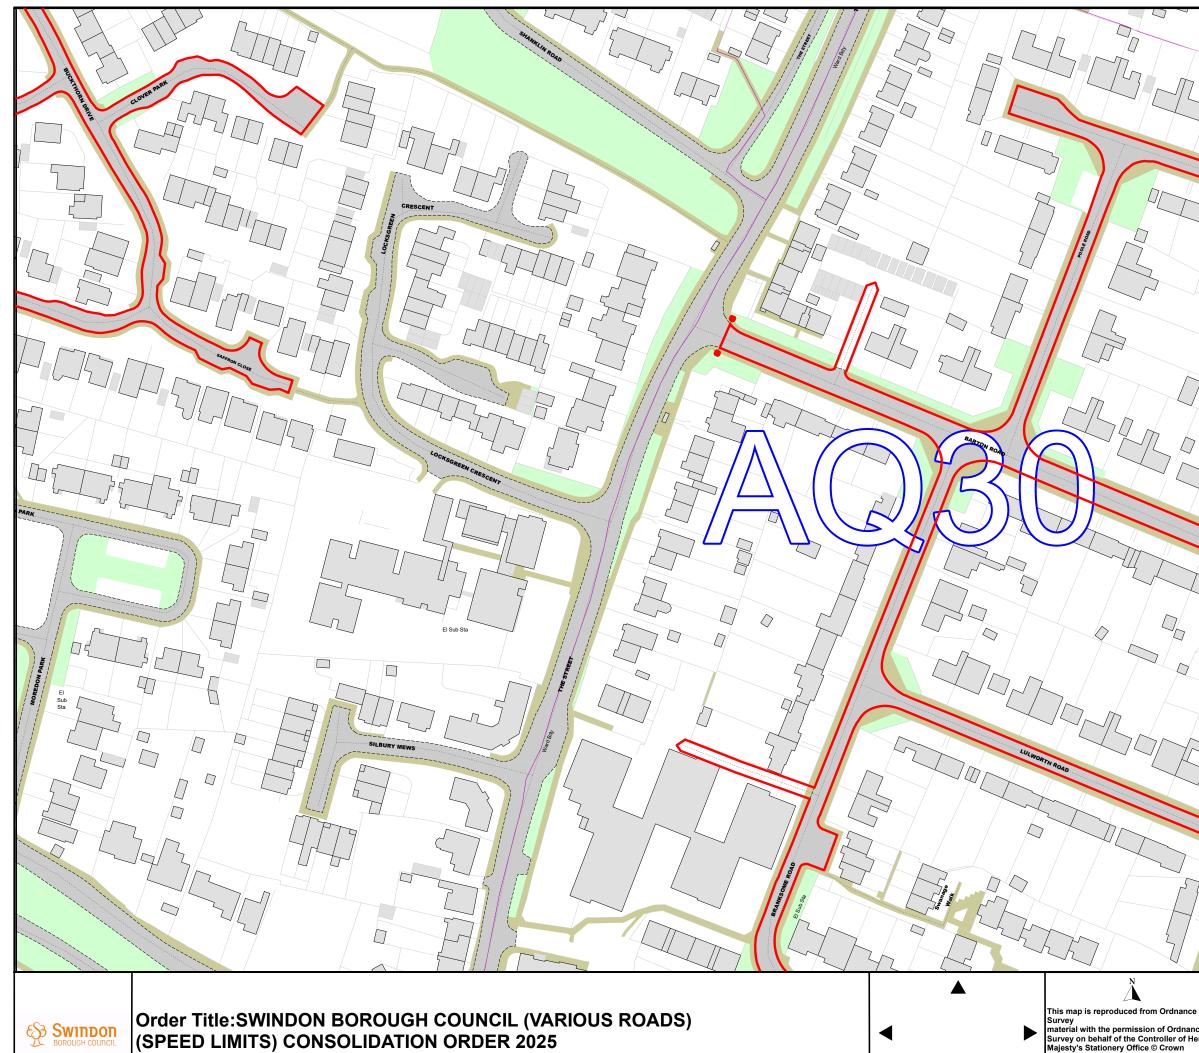

- 1 The Order shall come into operation on the xxth day of xxxxx 2024 and may be cited as the "Swindon Borough Council (Various Roads, Swindon) (Speed Limits) Consolidation Order 2022 (Variation No. 5) Order 2025".
- 2 The Swindon Borough Council (Various Roads, Swindon) (Speed Limits) Consolidation Order 2022 is hereby varied as follows:
  - A) By the revision of the plans marked tile reference "AO29, AP29, AQ29 and AQ30".
  - B) The effect of the Order is

## Introduction of 20mph speed limit on the following roads:

Bryony Way, Bayleaf Avenue, Fennel Close, Avens Close, Hylder Close, Buckthorn Drive, Clover Park, Saffron Close, Jasmine Close, Nutmeg Close, Basil Close, Catmint Close, Loveage Close, Mint Close, Comfrey Close, Angelica Close, Ramsthorn Close, Lichen Close, Chives Way, Marigold Close, Alder Close