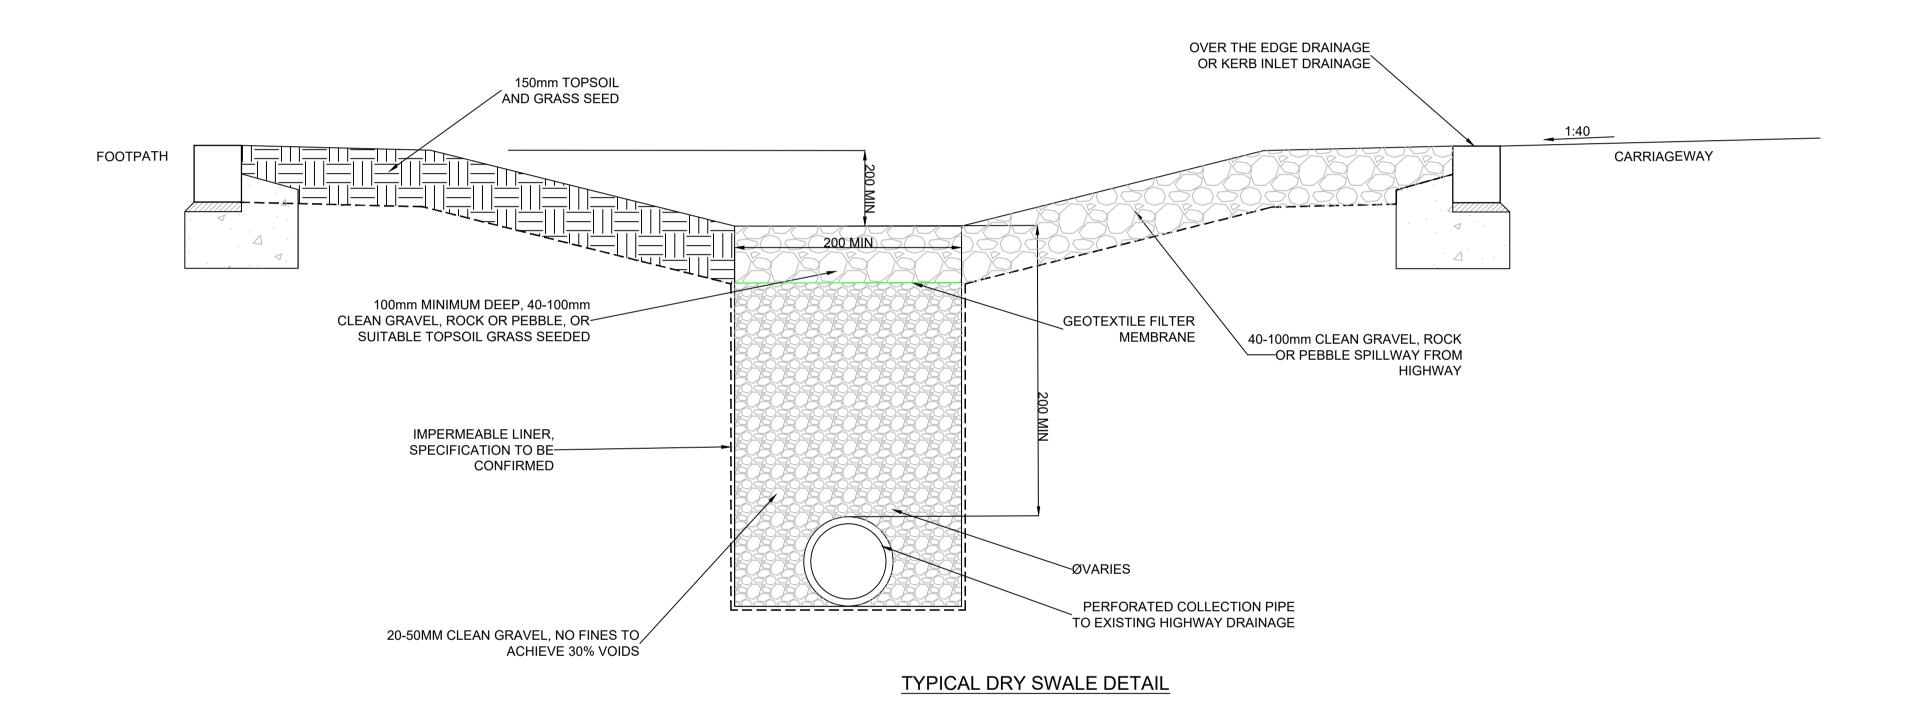

## TYPICAL BASIN CROSS-SECTION

NOTES: Do not scale from this drawing.
 All levels relate to the survey which is to Ordnance datum. Dimensions not to be scaled.
3. This drawing is not for construction. REVISIONS P01 **28/06/22** First Issue. JL GH GH Description By Ckd App Rev Date OVER COURT BARNS OVER LANE ALMONDSBURY t: +44 (0) 1454 619533 e: bristol@hydrock.com COUNTRYSIDE LOTMEAD FARM TYPICAL SuDS CONSTRUCTION DETAILS HYDROCK PROJECT NO. SCALE @ A1 NTS C-22006-C STATUS DESCRIPTION STATUS