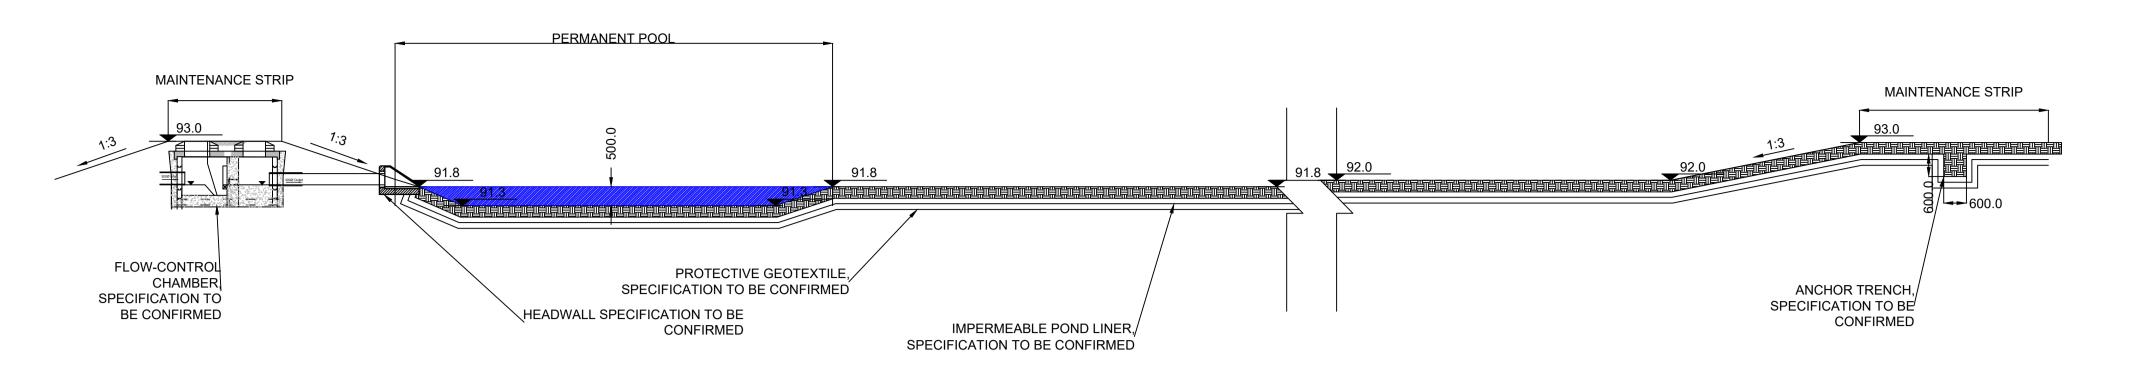

## TYPICAL BASIN CROSS-SECTION

NOTES: Do not scale from this drawing.
 All levels relate to the survey which is to Ordnance datum. Dimensions not to be scaled.
3. This drawing is not for construction. REVISIONS P01 **28/06/22** First Issue. JL GH GH Description By Ckd App Rev Date OVER COURT BARNS OVER LANE ALMONDSBURY t: +44 (0) 1454 619533 e: bristol@hydrock.com COUNTRYSIDE LOTMEAD FARM TYPICAL SuDS CONSTRUCTION DETAILS HYDROCK PROJECT NO. SCALE @ A1 NTS C-22006-C STATUS DESCRIPTION STATUS