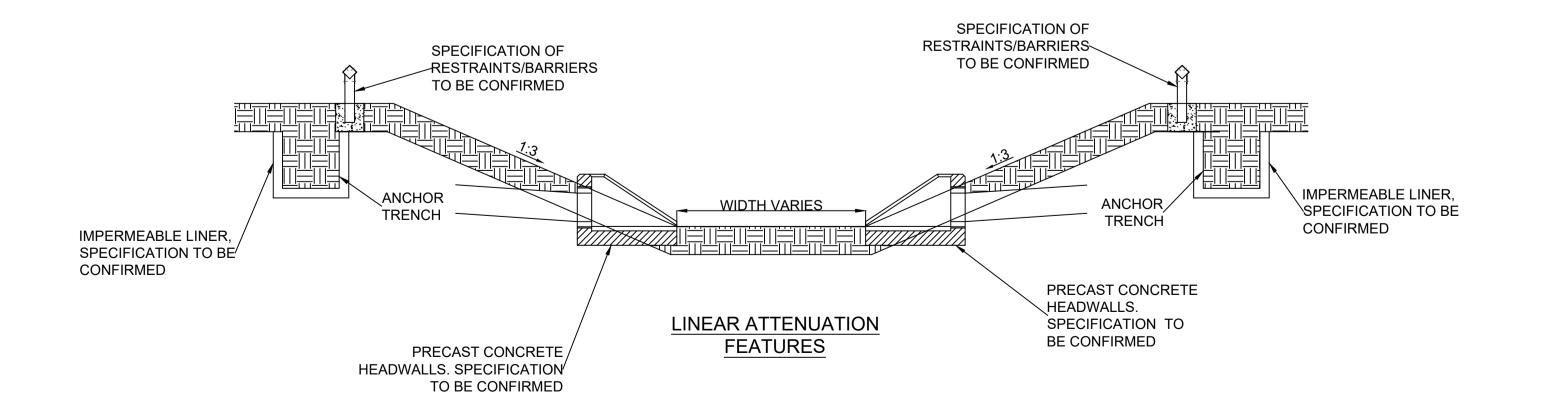

## TYPICAL BASIN CROSS-SECTION

NOTES: Do not scale from this drawing.
 All levels relate to the survey which is to Ordnance datum. Dimensions not to be scaled.
3. This drawing is not for construction. REVISIONS P01 **28/06/22** First Issue. JL GH GH Description By Ckd App Rev Date OVER COURT BARNS OVER LANE ALMONDSBURY t: +44 (0) 1454 619533 e: bristol@hydrock.com COUNTRYSIDE LOTMEAD FARM TYPICAL SuDS CONSTRUCTION DETAILS HYDROCK PROJECT NO. SCALE @ A1 NTS C-22006-C STATUS DESCRIPTION STATUS