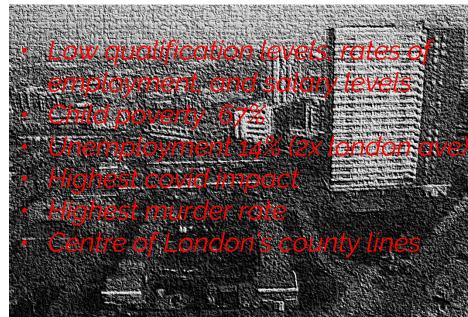

are unemployed Higher than London average (4.6%)

75.6%

**Economically active residents** Lower than London average (79.2%) Weekly Income (gross)\* 6632.50 6620.20 6699.20 6736.50 Vorking in Newham Living in London

**Claimant Count** 



#### **Workless households**





Sources: NOMIS website Newham Local Authority Profile July 2019 - June 2020. ONS Annual Survey of Hours and Earnings 2019 provisional (ASHE). \* Based on median full-time income.

of jobs not paid the London living wage

Lower than the London average females ( $\pounds 655.90$ ) and males ( $\pounds 747.40$ )

## The Newham context

#### Optimism?

- 2012 Olympics effect
- £20bn regeneration post Olympics +
  £20bn in the pipeline
- Home of London's only enterprise
- zone London Mayor relocating

Newham

#### Despair?





# Newham College context

#### • Intent

- Very clear mission, focused on supporting local people into great jobs
- A curriculum shaped by LMI and employer input
- Ambitious for our students in everything we do

#### Implementation

- Employer input embedded into study programmes
- Strong growth in areas directly aligned to strategy
- Continuing focus on improving the quality of teaching and learning

#### Impact

- Improving achievement rates on a more relevant curriculum
- Whole College focus on progression, which is strong
- Further work needed on capturing employment destinations



# Newham College context

#### The College and its students

- Vocational education focus from entry level to Level 5
- *2 sites + 5 community venues*
- c12,000 learners
- 2000 16-18; 1000 apps, 7000 ad