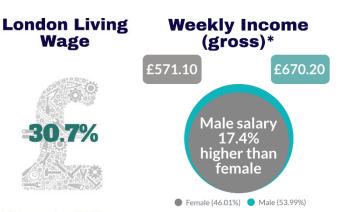

### **Economic activity**

70.7%

**Of residents in employment** Lower than the London average (75.5%) **5.6%** Of residents are unemployed Higher than London average (4.6%)

75.6%

**Economically active residents** Lower than London average (79.2%) Weekly Income (gross)\* 6632.50 6620.20 6699.20 6736.50 Vorking in Newham Living in London

#### **Workless households**

Sources: NOMIS website Newham Local Authority Profile July 2019 - June 2020. ONS Annual Survey of Hours and Earnings 2019 provisional (ASHE). \* Based on median full-time income.

of jobs not paid the London living wage

Lower than the London average females ( $\pounds 655.90$ ) and males ( $\pounds 747.40$ )