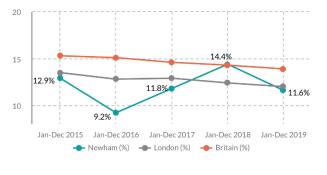

update June 2021

## The Newham context

A fantastically diverse Borough



#### Christian 40%

- Buddhist 0.8%
- 🛿 Hindu 8.8%
- Jewish 0.1%
- 🔊 Muslim 32.0%
- Sikh 2.1%
- Other religion 0.4%
- ℜ No religion 9.5%
- + Religion not stated 6.4%



Source: Greater London Authority: Ethnic group projection housing led variant mid-2020.

## The Newham context

Deep and continuing socio-economic challenges

### **Economic activity**

70.7%

**Of residents in employment** Lower than the London average (75.5%) **5.6%** Of residents are unemployed Higher than London average (4.6%)

75.6%

**Economically active residents** Lower than London average (79.2%) Weekly Income (gross)\* 6632.50 6620.20 6699.20 6736.50 Vorking in Newham Living in London

**Claimant Count** 



#### **Workless households**





Sources: NOMIS website Newham Local Authority Profile July 2019 - June 2020. ONS Annual Survey of Hours and Earnings 2019 provisional (ASHE). \* Based on median full-time income.

of jobs not paid the London living wage

Lower than the London average females ( $\pounds 655.90$ ) and males ( $\pounds 747.40$ )

## The Newham context

#### Optimism?

- 2012 Olympics effect
- £20bn regeneration post Olympics +
  £20bn in the pipeline
- Home of London's only enterprise
- zone London Mayor relocating

Newham

#### Despair?





# Newham College context

#### • Intent

- Very clear mission, focused on supporting local people into great jobs
- A curriculum shaped by LMI and employer input
- Ambitious for our students in everything we do

#### Implementation

- Employer input embedded into stu