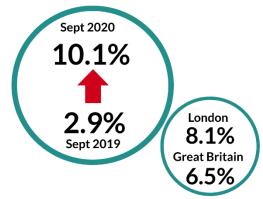

### **Economic activity**

70.7%

**Of residents in employment** Lower than the London average (75.5%) **5.6%** Of residents are unemployed Higher than London average (4.6%)

75.6%

**Economically active residents** Lower than London average (79.2%) Weekly Income (gross)\* 6632.50 6620.20 6699.20 6736.50 Vorking in Newham Living in London