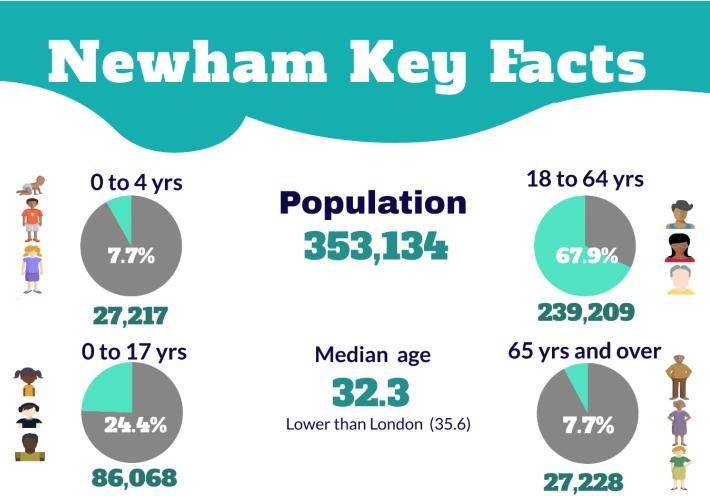

## The Newham context

A fantastically diverse Borough

#### Christian 40%

- Buddhist 0.8%
- 🛿 Hindu 8.8%
- Jewish 0.1%
- 🔊 Muslim 32.0%
- Sikh 2.1%
- Other religion 0.4%
- ℜ No religion 9.5%
- + Religion not stated 6.4%

Source: Greater London Authority: Ethnic group projection housing led variant mid-2020.