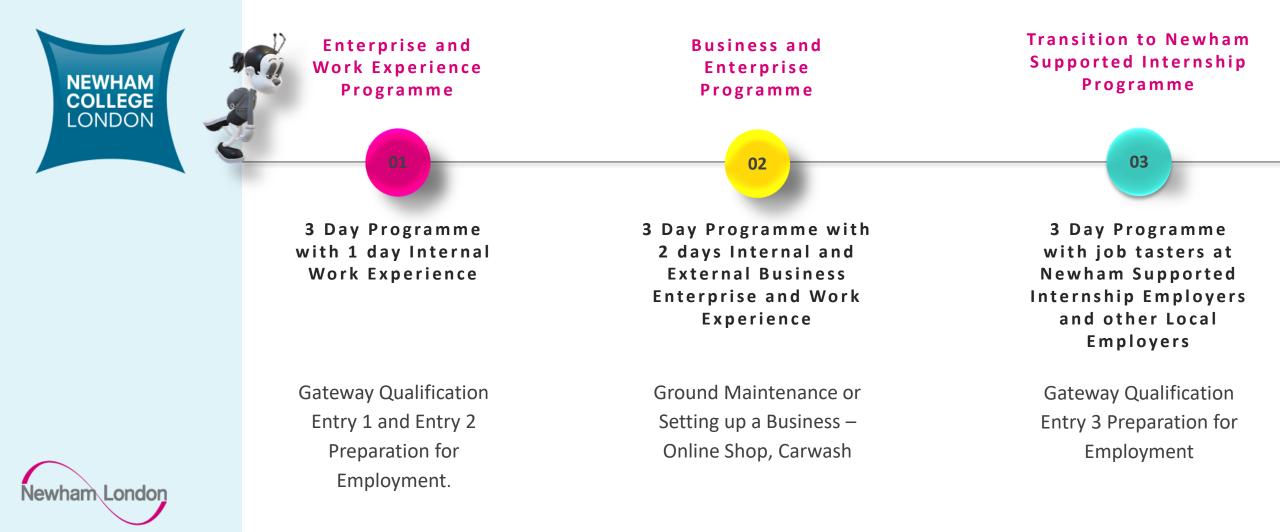

Newham Supported Internship Programme (NSIP)

Newham London



# Introduction

• Aims









Exploring a Supported Internship



### •What is it?

## Benefits

## Outcomes



What makes NSIP Unique?



- Key Partners
- Model

### Recruitment

### Support



## Newham College STEPS to Employment



## Newham College STEPS to Employment



#### Secured Paid Employment



September \_ December

Rotation 1

January - March Rotation 2

April – July Rotation 3



#### Rotations include:

- Maple Ward Restocking store cupboard, serving lunches , cleaning medical trolley
- Goods and Distribution Delivering packages to departments/wards, signing for deliveries
- Children's Ward Engaging / playing with children in the kids room and adolescent room, serving lunches to patients
- Catering Replenishing fridges, aligning chairs on the shop floor, cleaning tables and chairs and maintaining presentation on floor
- Antenatal Booking appointments, creating maternity packs, pulling patients files
- Patient Transport Data entry, booking patients
  transport via booking system



### SEND Coffee Becom