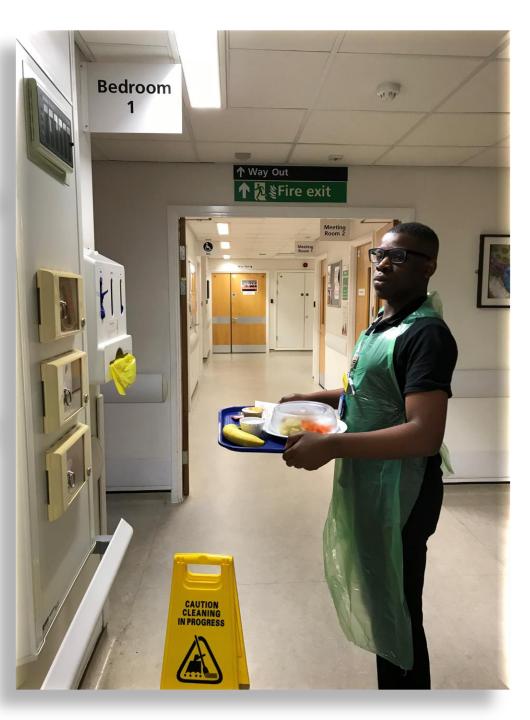

#### Rotations include:

- Maple Ward Restocking store cupboard, serving lunches , cleaning medical trolley
- Goods and Distribution Delivering packages to departments/wards, signing for deliveries
- Children's Ward Engaging / playing with children in the kids room and adolescent room, serving lunches to patients
- Catering Replenishing fridges, aligning chairs on the shop floor, cleaning tables and chairs and maintaining presentation on floor
- Antenatal Booking appointments, creating maternity packs, pulling patients files
- Patient Transport Data entry, booking patients
  transport via booking system