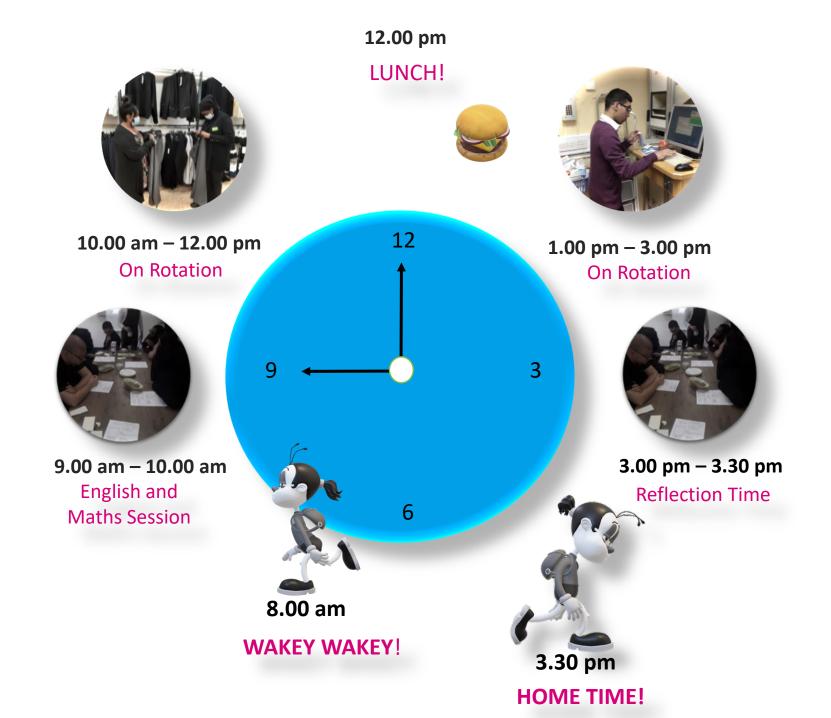

#### Secured Paid Employment

September \_ December

Rotation 1

January - March Rotation 2

April – July Rotation 3

#### Rotations include:

- Maple Ward Restocking store cupboard, serving lunches , cleaning medical trolley
- Goods and Distribution Delivering packages to departments/wards, signing for deliveries
- Children's Ward Engaging / playing with children in the kids room and adolescent room, serving lunches to patients
- Catering Replenishing fridges, aligning chairs on the shop floor, cleaning tables and chairs and maintaining presentation on floor
- Antenatal Booking appointments, creating maternity packs, pulling patients files
- Patient Transport Data entry, booking patients
  transport via booking system