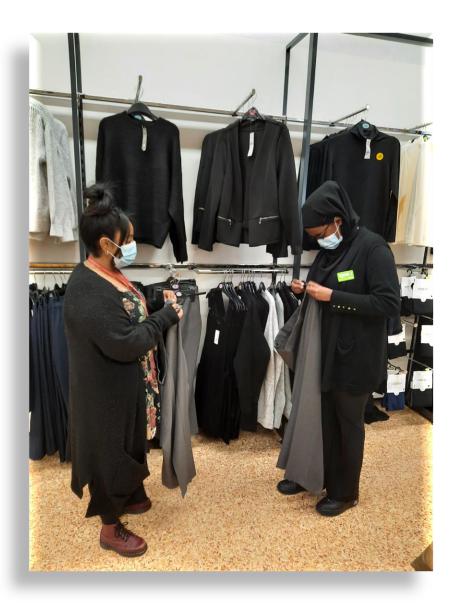

## ASDA Supermarket Beckton

Newham London

September – December Rotation 1

> January – March Rotation 2

April – July Rotation 3

ÁSDA

Job Rotations are in the main departments of Chilled, George, Home and Leisure, General Merchandise and Grocery. Roles include:

- Rumbling clearing shelves/fridges of old packaging to make room for new products.
- Face ups ensuring products are presentable for customers to access.
- Restocking items—to ensure product are within date and not expired before adding them to the shop floor.
- Size tidying ensuring clothes and shoes are in size order